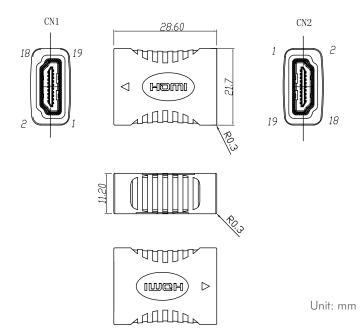

#### **Features:**

- » Connector 1: HDMI-A female
- » Connector 2: HDMI-A female
- » Gold-plated contacts
- » Video resolution up to UHD 4K@60 Hz
- » Transmission of audio, video and ethernet data
- » Color: Black

### **Package Information:**

» Packing Dimension: 90 x 60 x 10 mm

» Packing Weight: 0.01 kg

» Carton Dimension: 330 x 250 x 310 mm

» Carton Q'ty: 1000 pcs» Carton Weight: 11 kg

\*The specifications and pictures are subject to change without prior notice.
\*All trade names referenced are the registered trademarks of their respective owners.