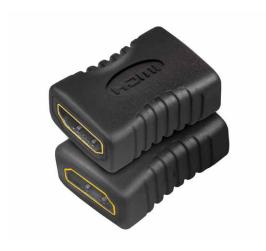

# 4K HDMI™ Adapter

Female to Female

Art. No.: AH0006

LogiLink 4K HDMI adapter allows you to extend your 4K HDMI connection by connecting 2 HDMI cables on each end. It is durable with gold-plated connectors and offers stable transmission.

#### **Features:**

- » Connector 1: HDMI-A female
- » Connector 2: HDMI-A female
- » Gold-plated contacts
- » Video resolution up to UHD 4K@60 Hz
- » Transmission of audio, video and ethernet data
- » Color: Black