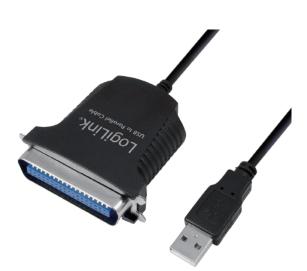

## LogiLink

USB to Parallel Cable

Art. No.: AU0003C

Allowing your PC to print with any parallel printer device connected through the USB port.

- » The printer cable converts IEEE1284 (parallel) signal to USB devices
- » Compatible with USB specification 1.1
- » Compatible with USB printer device specification
- » Supports USB Bus power
- » Plug and Play, no driver needed
- » Max. through out: 1.2 Mbps (EPC mode)
- » Supports EPP, ECP, bidirectional
- » Supports Windows