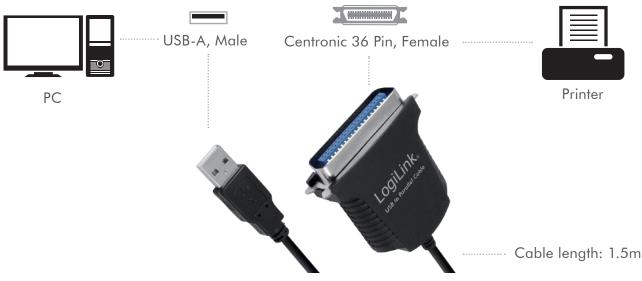

## LogiLink

USB to Parallel Cable

Art. No.: AU0003C

Allowing your PC to print with any parallel printer device connected through the USB port.

- » The printer cable converts IEEE1284 (parallel) signal to USB devices
- » Compatible with USB specification 1.1
- » Compatible with USB printer device specification
- » Supports USB Bus power
- » Plug and Play, no driver needed
- » Max. through out: 1.2 Mbps (EPC mode)
- » Supports EPP, ECP, bidirectional
- » Supports Windows