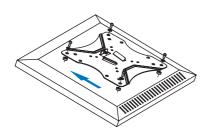

Remove the wall plate from the wall mount

Install the wall plate to the wall

Apply the TV with wall mount to the wall plate

Install the wall mount to back of the TV

75mm 100mm 200mm 230

Made in China