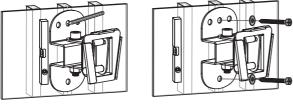

Remove the wall plate from the wall mount

Install the wall plate to the wall

Apply the TV with wall mount to the wall plate

Install the wall mount to back of the TV

75mm 100mm 200mm 230

Made in China