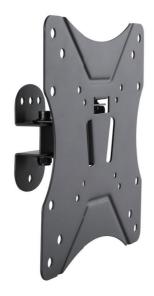

### **Features:**

- » Super strong mounting brackets: Solid-reinforced Cold Steel, durable product with maximum capacity of 25kg
- » Compatible with VESA 75x75mm,100x100mm, 200x100mm, 200x200mm
- » Easy to install
- » Fit for 23-42 inch LED LCD plasma TV, PC Monitor screens

## **Specification:**

| Screen Size          | 23"-42"                          |
|----------------------|----------------------------------|
| Rated Load           | 25kg/55lbs                       |
| VESA                 | 75x75, 100x100, 200x100, 200x200 |
| Tilt                 | 7.5°~-7.5°                       |
| Swivel               | 25°~-25°                         |
| Distance to the wall | 76mm                             |
| Product Size         | 230 x 230 x 76mm                 |