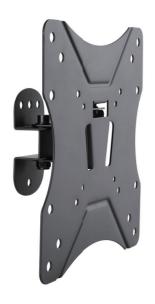

# **LogiLink**<sub>®</sub>

Full Motion TV Wall Mount for 23"-42" TV

> (±25°) 230mm 200mm 100mm 75mm

Art. No.: **BP0006** 

2-pieces easy installation design, compatible with VESA standard max. 200x200mm.

### **Features:**

- » Super strong mounting brackets: Solid-reinforced Cold Steel, durable product with maximum capacity of 25kg
- » Compatible with VESA 75x75mm,100x100mm, 200x100mm, 200x200mm
- » Easy to install
- » Fit for 23-42 inch LED LCD plasma TV, PC Monitor screens