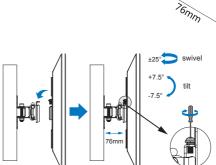

## **Specification:**

| Screen Size          | 23"-42"                          |
|----------------------|----------------------------------|
| Rated Load           | 25kg/55lbs                       |
| VESA                 | 75x75, 100x100, 200x100, 200x200 |
| Tilt                 | 7.5°~-7.5°                       |
| Swivel               | 25°~-25°                         |
| Distance to the wall | 76mm                             |
| Product Size         | 230 x 230 x 76mm                 |