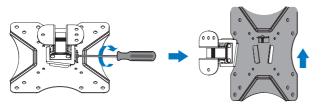

Remove the wall plate from the wall mount

Install the wall plate to the wall

Apply the TV with wall mount to the wall plate

Install the wall mount to back of the TV

75mm 100mm 200mm 230

Made in China