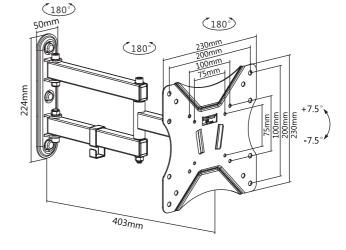

#### **Specification:**

| Screen Size          | 23"-42"                          |
|----------------------|----------------------------------|
| Rated Load           | 25kg/55lbs                       |
| VESA                 | 75x75, 100x100, 200x100, 200x200 |
| Tilt                 | 7.5°~-7.5°                       |
| Swivel               | 90°~-90°                         |
| Distance to the wall | 72-403mm                         |
| Product Size         | 230 x 230 x 403mm                |