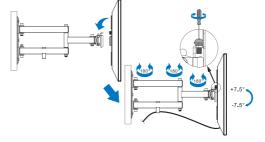

#### Features:

- » Super strong mounting brackets: Solid-reinforced Cold Steel, durable product with maximum capacity of 25kg
- » 72mm-403mm Profile from wall with Tilt capacity: 7.5° $\sim$ -7.5° and Swivel capacity: 90° $\sim$ -90°
- » Compatible with VESA 75x75mm,100x100mm, 200x100mm, 200x200mm
- » Easy to install
- » Cable clips included keep cables organized
- » Fit for 23-42 inch LED LCD plasma TV, PC Monitor screens

#### **Specification:**

| Screen Size          | 23"-42"                          |
|----------------------|----------------------------------|
| Rated Load           | 25kg/55lbs                       |
| VESA                 | 75x75, 100x100, 200x100, 200x200 |
| Tilt                 | 7.5°~-7.5°                       |
| Swivel               | 90°~-90°                         |
| Distance to the wall | 72-403mm                         |
| Product Size         | 230 x 230 x 403mm                |

Remove the wall plate from the wall mount

Install the wall plate to the wall

Install the wall mount to back of the TV

Apply the TV with wall mount to the wall plate

\* The specifications and pictures are subject to change without notice.
\*All trade names referenced are the registered namework of their respective owners.