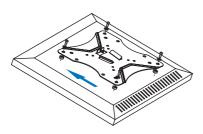

Remove the wall plate from the wall mount

Install the wall plate to the wall

Install the wall mount to back of the TV

Apply the TV with wall mount to the wall plate

\* The specifications and pictures are subject to change without notice.
\*All trade names referenced are the registered namework of their respective owners.