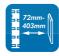

#### Features:

- » Super strong mounting brackets: Solid-reinforced Cold Steel, durable product with maximum capacity of 25kg
- » 72mm-403mm Profile from wall with Tilt capacity: 7.5° $\sim$ -7.5° and Swivel capacity: 90° $\sim$ -90°
- » Compatible with VESA 75x75mm,100x100mm, 200x100mm, 200x200mm
- » Easy to install
- » Cable clips included keep cables organized
- » Fit for 23-42 inch LED LCD plasma TV, PC Monitor screens

#### **Specification:**

| Screen Size          | 23"-42"                          |
|----------------------|----------------------------------|
| Rated Load           | 25kg/55lbs                       |
| VESA                 | 75x75, 100x100, 200x100, 200x200 |
| Tilt                 | 7.5°~-7.5°                       |
| Swivel               | 90°~-90°                         |
| Distance to the wall | 72-403mm                         |
| Product Size         | 230 x 230 x 403mm                |