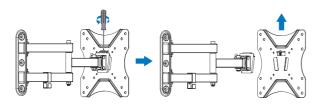

Remove the wall plate from the wall mount

Install the wall plate to the wall

Install the wall mount to back of the TV

Apply the TV with wall mount to the wall plate

\* The specifications and pictures are subject to change without notice.
\*All trade names referenced are the registered namework of their respective owners.