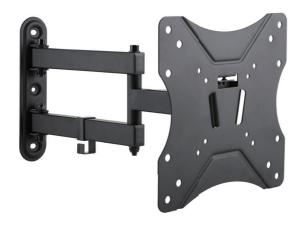

# LogiLink<sub>®</sub>

Full Motion TV Wall Mount for 23"-42" TV

Art. No.: **BP0008** 

2-pieces easy installation design, compatible with VESA standard max. 200x200mm.

#### Features:

- » Super strong mounting brackets: Solid-reinforced Cold Steel, durable product with maximum capacity of 25kg
- » 72mm-403mm Profile from wall with Tilt capacity: 7.5° $\sim$ -7.5° and Swivel capacity: 90° $\sim$ -90°
- » Compatible with VESA 75x75mm,100x100mm, 200x100mm, 200x200mm
- » Easy to install
- » Cable clips included keep cables organized
- » Fit for 23-42 inch LED LCD plasma TV, PC Monitor screens