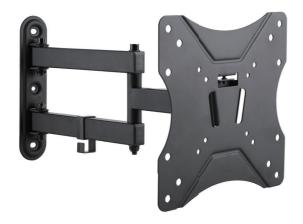

# LogiLink<sub>®</sub>

Full Motion TV Wall Mount for 23"-42" TV

Art. No.: **BP0008** 

2-pieces easy installation design, compatible with VESA standard max. 200x200mm.

#### Features:

- » Super strong mounting brackets: Solid-reinforced Cold Steel, durable product with maximum capacity of 25kg
- » 72mm-403mm Profile from wall with Tilt capacity: 7.5° $\sim$ -7.5° and Swivel capacity: 90° $\sim$ -90°
- » Compatible with VESA 75x75mm,100x100mm, 200x100mm, 200x200mm
- » Easy to install
- » Cable clips included keep cables organized
- » Fit for 23-42 inch LED LCD plasma TV, PC Monitor screens