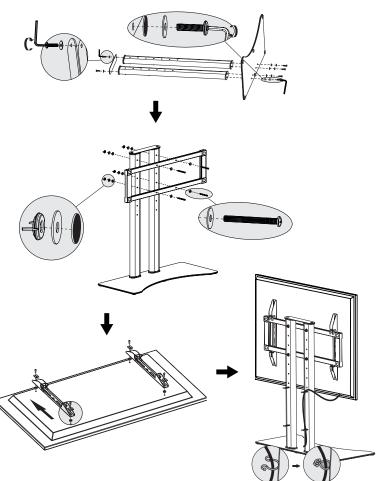

### **Package Contents:**

- » 1 x TV Tabletop Stand
- » 1 x Screw Package
- » 1 x User Manual