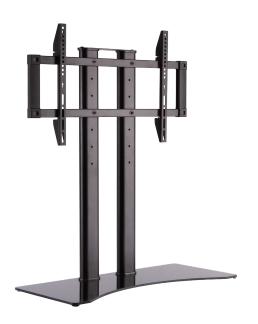

# **LogiLink**<sub>®</sub>

TV Tabletop Stand for 37"-65" TV

Art. No.: **BP0024** 

Easy installation and compatible with VESA standard max. 600x400mm.

#### **Features:**

- » Super strong mounting brackets: Solid-reinforced Cold Steel, durable product with maximum capacity of 50kg
- » Compatible with VESA 300x200, 300x300, 400x200, 400x300, 400x400, 600x400mm
- » Adjustable TV height
- » Cable clips included keep cables organized
- » Fit for 37-65 inch LED LCD plasma TV, PC Monitor screens

# **Specification:**

| Screen Size  | 37"-65"                                              |
|--------------|------------------------------------------------------|
| Rated Load   | 50kg/110lbs                                          |
| VESA         | 300x200, 300x300, 400x200, 400x300, 400x400, 600x400 |
| Product Size | 800 x 350 x 762or825or888or951mm                     |