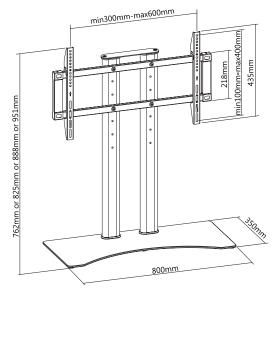

# **Specification:**

| Screen Size  | 37"-65"                                              |
|--------------|------------------------------------------------------|
| Rated Load   | 50kg/110lbs                                          |
| VESA         | 300x200, 300x300, 400x200, 400x300, 400x400, 600x400 |
| Product Size | 800 x 350 x 762or825or888or951mm                     |