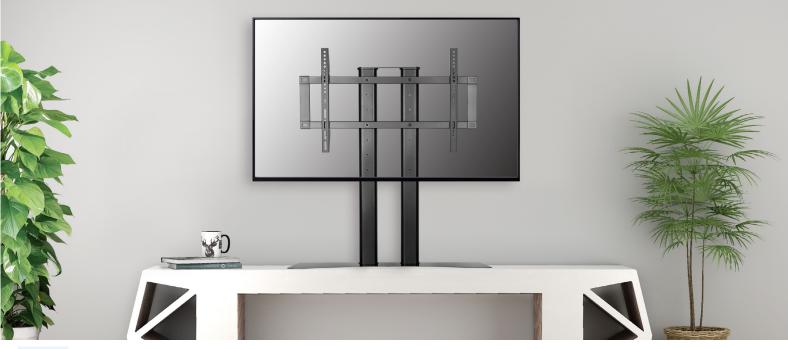

# **LogiLink**<sub>®</sub>

TV Tabletop Stand for 37"-65" TV

Art. No.: **BP0024** 

Easy installation and compatible with VESA standard max. 600x400mm.

#### **Features:**

- » Super strong mounting brackets: Solid-reinforced Cold Steel, durable product with maximum capacity of 50kg
- » Compatible with VESA 300x200, 300x300, 400x200, 400x300, 400x400, 600x400mm
- » Adjustable TV height
- » Cable clips included keep cables organized
- » Fit for 37-65 inch LED LCD plasma TV, PC Monitor screens

# **Specification:**

| Screen Size  | 37"-65"                                              |
|--------------|------------------------------------------------------|
| Rated Load   | 50kg/110lbs                                          |
| VESA         | 300x200, 300x300, 400x200, 400x300, 400x400, 600x400 |
| Product Size | 800 x 350 x 762or825or888or951mm                     |