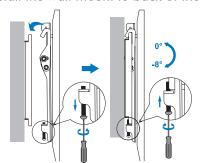

#### **Features:**

- » Super strong mounting brackets: Durable product with maximum capacity of 35kg
- » 20.5mm Profile from wall and Tilt Capacity: 0°~-8°
- » Compatible with VESA 50x50mm, 75x75mm, 100x100mm, 200x100mm, 200x200mm
- » Easy to install
- » Fit for 23-42 inch LED LCD plasma TV, PC Monitor screens

### **Specification:**

| Screen Size          | 23"-42"                                 |
|----------------------|-----------------------------------------|
| Rated Load           | 35kg/77lbs                              |
| VESA                 | 50x50, 75x75, 100x100, 200x100, 200x200 |
| Distance to the wall | 20.5mm                                  |
| Tilt                 | 0° ~ -8°                                |
| Product Size         | 265 x 222 x 20 5mm                      |