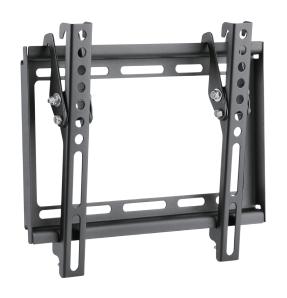

## **LogiLink**<sub>®</sub>

Tilt TV Wall Mount for 23"-42" TV

Art. No.: **BP0035** 

Ultra slim easy installation design, compatible with VESA standard max. 200x200mm.

#### **Features:**

- » Super strong mounting brackets: Durable product with maximum capacity of 35kg
- » 20.5mm Profile from wall and Tilt Capacity: 0°~-8°
- » Compatible with VESA 50x50mm, 75x75mm, 100x100mm, 200x100mm, 200x200mm
- » Easy to install
- » Fit for 23-42 inch LED LCD plasma TV, PC Monitor screens

### **Specification:**

| Screen Size          | 23"-42"                                 |
|----------------------|-----------------------------------------|
| Rated Load           | 35kg/77lbs                              |
| VESA                 | 50x50, 75x75, 100x100, 200x100, 200x200 |
| Distance to the wall | 20.5mm                                  |
| Tilt                 | 0° ~ -8°                                |
| Product Size         | 265 x 222 x 20 5mm                      |