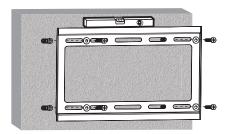

Install the wall plate to the solid wall

Install the wall mount to back of the TV

Apply the TV with wall mount to the wall plate

Made in China