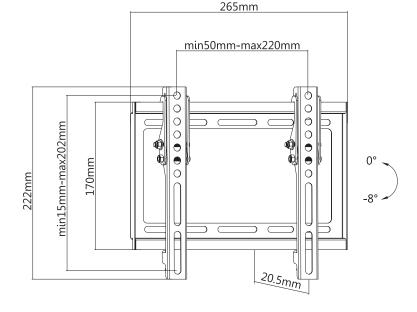

### **Specification:**

| Screen Size          | 23"-42"                                 |
|----------------------|-----------------------------------------|
| Rated Load           | 35kg/77lbs                              |
| VESA                 | 50x50, 75x75, 100x100, 200x100, 200x200 |
| Distance to the wall | 20.5mm                                  |
| Tilt                 | 0° ~ -8°                                |
| Product Size         | 265 x 222 x 20 5mm                      |

#### **Features:**

- » Super strong mounting brackets: Durable product with maximum capacity of 35kg
- » 20.5mm Profile from wall and Tilt Capacity: 0°~-8°
- » Compatible with VESA 50x50mm, 75x75mm, 100x100mm, 200x100mm, 200x200mm
- » Easy to install
- » Fit for 23-42 inch LED LCD plasma TV, PC Monitor screens