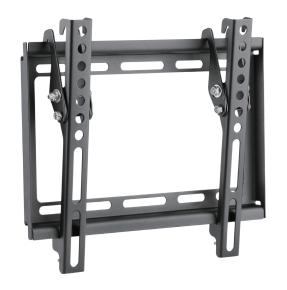

#### **Features:**

- » Super strong mounting brackets: Durable product with maximum capacity of 35kg
- » 20.5mm Profile from wall and Tilt Capacity: 0°~-8°
- » Compatible with VESA 50x50mm, 75x75mm, 100x100mm, 200x100mm, 200x200mm
- » Easy to install
- » Fit for 23-42 inch LED LCD plasma TV, PC Monitor screens

### **Specification:**

| Screen Size          | 23"-42"                                 |
|----------------------|-----------------------------------------|
| Rated Load           | 35kg/77lbs                              |
| VESA                 | 50x50, 75x75, 100x100, 200x100, 200x200 |
| Distance to the wall | 20.5mm                                  |
| Tilt                 | 0° ~ -8°                                |
| Product Size         | 265 x 222 x 20 5mm                      |