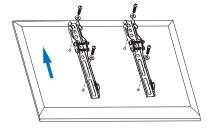

Install the wall plate to the solid wall

Install the wall mount to back of the TV

Apply the TV with wall mount to the wall plate

Made in China