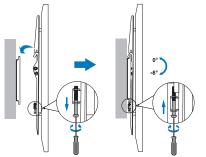

Install the wall plate to the Solid wall or Double Stud wall

Install the wall mount to back of the TV

Apply the TV with wall mount to the wall plate

\* The specifications and pictures are subject to change without notice. \*All trade names referenced are the registered namework of their respective owners.