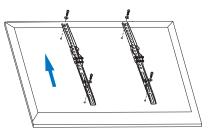

Install the wall plate to the Solid wall or Double Stud wall

Install the wall mount to back of the TV

Apply the TV with wall mount to the wall plate

\* The specifications and pictures are subject to change without notice. \*All trade names referenced are the registered namework of their respective owners.