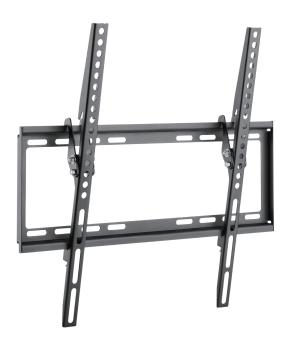

# LogiLink

Tilt TV Wall Mount for 32"-55" TV

Art. No.: BP0037

Easy installation and compatible with VESA standard max. 400 x 400mm.

## Features:

- » Super strong mounting brackets: Solid-reinforced Cold Steel, durable product with maximum capacity of 35kg
- » 20.5mm Profile from wall and Tilt Capacity: 0°~-8°
- » Compatible with VESA 200x200mm, 400x200mm, 300x300mm, 400x400mm
- » Easy to install
- » Fit for 32-55 inch LED LCD plasma TV, PC Monitor screens