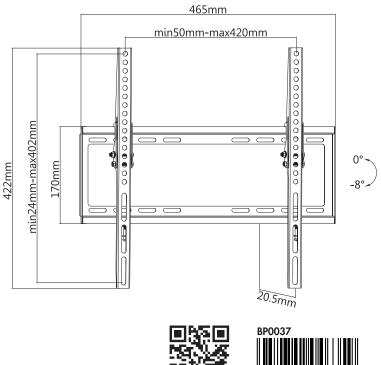

# LogiLink

Tilt TV Wall Mount for 32"-55" TV

Art. No.: BP0037

Easy installation and compatible with VESA standard max. 400 x 400mm.

## Features:

- » Super strong mounting brackets: Solid-reinforced Cold Steel, durable product with maximum capacity of 35kg
- » 20.5mm Profile from wall and Tilt Capacity: 0°~-8°
- » Compatible with VESA 200x200mm, 400x200mm, 300x300mm, 400x400mm
- » Easy to install
- » Fit for 32-55 inch LED LCD plasma TV, PC Monitor screens

## Specification:

| Screen Size          | 32"-55"                            |
|----------------------|------------------------------------|
| Rated Load           | 35kg/77lbs                         |
| VESA                 | 200x200, 400x200, 300x300, 400x400 |
| Distance to the wall | 20.5mm                             |
| Tilt                 | $0^{\circ} \sim -8^{\circ}$        |
| Product Size         | 465 x 422 x 20.5mm                 |