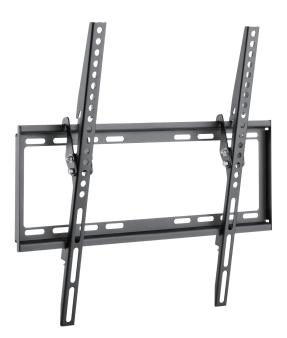

# LogiLink

Tilt TV Wall Mount for 32"-55" TV

Art. No.: BP0037

Easy installation and compatible with VESA standard max. 400 x 400mm.

## Features:

- » Super strong mounting brackets: Solid-reinforced Cold Steel, durable product with maximum capacity of 35kg
- » 20.5mm Profile from wall and Tilt Capacity: 0°~-8°
- » Compatible with VESA 200x200mm, 400x200mm, 300x300mm, 400x400mm
- » Easy to install
- » Fit for 32-55 inch LED LCD plasma TV, PC Monitor screens