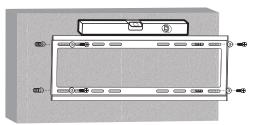

Install the wall plate to the Solid wall or Double Stud wall

Install the wall mount to back of the TV

Apply the TV with wall mount to the wall plate

\* The specifications and pictures are subject to change without notice. \*All trade names referenced are the registered namework of their respective owners.