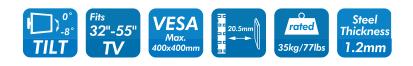

## Features:

- » Super strong mounting brackets: Solid-reinforced Cold Steel, durable product with maximum capacity of 35kg
- » 20.5mm Profile from wall and Tilt Capacity: 0°~-8°
- » Compatible with VESA 200x200mm, 400x200mm, 300x300mm, 400x400mm
- » Easy to install
- » Fit for 32-55 inch LED LCD plasma TV, PC Monitor screens

## Specification:

| Screen Size          | 32"-55"                            |
|----------------------|------------------------------------|
| Rated Load           | 35kg/77lbs                         |
| VESA                 | 200x200, 400x200, 300x300, 400x400 |
| Distance to the wall | 20.5mm                             |
| Tilt                 | $0^{\circ} \sim -8^{\circ}$        |
| Product Size         | 465 x 422 x 20.5mm                 |