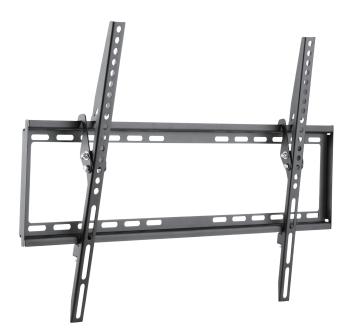

### Tilt TV Wall Mount

for 37"- 70" TV

Art. No.: **BP0039** 

Easy installation and compatible with VESA standard max. 600 x 400mm.

#### **Features:**

- » Super strong mounting brackets: Solid-reinforced Cold Steel, durable product with maximum capacity of 35kg
- » 20.5mm Profile from wall and Tilt Capacity: 0°~-8°
- » Compatible with VESA 200x200mm, 400x200mm, 300x300mm, 400x400mm, 600x400mm
- » Easy to install
- » Fit for 37-70 inch LED LCD plasma TV, PC Monitor screens