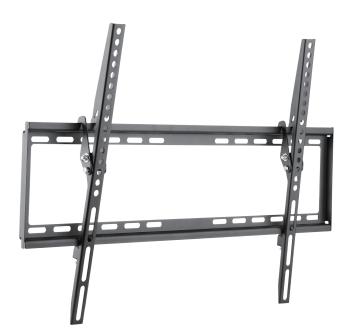

### Tilt TV Wall Mount

for 37"- 70" TV

Art. No.: **BP0039** 

Easy installation and compatible with VESA standard max. 600 x 400mm.

#### **Features:**

- » Super strong mounting brackets: Solid-reinforced Cold Steel, durable product with maximum capacity of 35kg
- » 20.5mm Profile from wall and Tilt Capacity: 0°~-8°
- » Compatible with VESA 200x200mm, 400x200mm, 300x300mm, 400x400mm, 600x400mm
- » Easy to install
- » Fit for 37-70 inch LED LCD plasma TV, PC Monitor screens

### **Specification:**

| Screen Size          | 37"-70"                                     |
|----------------------|---------------------------------------------|
| Rated Load           | 35kg/77lbs                                  |
| VESA                 | 200x200, 400x200, 300x300, 400x400, 600x400 |
| Distance to the wall | 20.5mm                                      |
| Tilt                 | 0° ~ -8°                                    |
| Product Size         | 665 x 422 x 20.5mm                          |