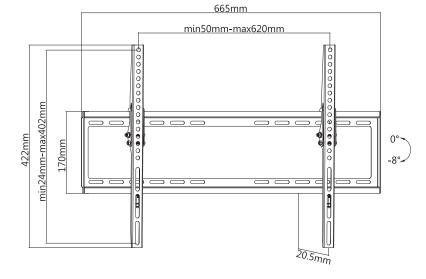

### Tilt TV Wall Mount

for 37"- 70" TV

Art. No.: **BP0039** 

Easy installation and compatible with VESA standard max. 600 x 400mm.

#### **Features:**

- » Super strong mounting brackets: Solid-reinforced Cold Steel, durable product with maximum capacity of 35kg
- » 20.5mm Profile from wall and Tilt Capacity: 0°~-8°
- » Compatible with VESA 200x200mm, 400x200mm, 300x300mm, 400x400mm, 600x400mm
- » Easy to install
- » Fit for 37-70 inch LED LCD plasma TV, PC Monitor screens

### **Specification:**

| Screen Size          | 37"-70"                                     |
|----------------------|---------------------------------------------|
| Rated Load           | 35kg/77lbs                                  |
| VESA                 | 200x200, 400x200, 300x300, 400x400, 600x400 |
| Distance to the wall | 20.5mm                                      |
| Tilt                 | 0° ~ -8°                                    |
| Product Size         | 665 x 422 x 20.5mm                          |