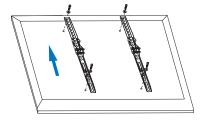

Install the wall plate to the Solid wall or Double Stud wall

Install the wall mount to back of the TV

Apply the TV with wall mount to the wall plate

Made in China