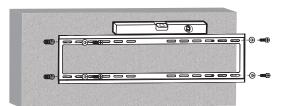

Install the wall plate to the Solid wall or Double Stud wall

Install the wall mount to back of the TV

Apply the TV with wall mount to the wall plate

Made in China