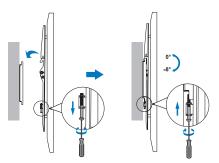

Install the wall plate to the Solid wall or Double Stud wall

Install the wall mount to back of the TV

Apply the TV with wall mount to the wall plate

Made in China