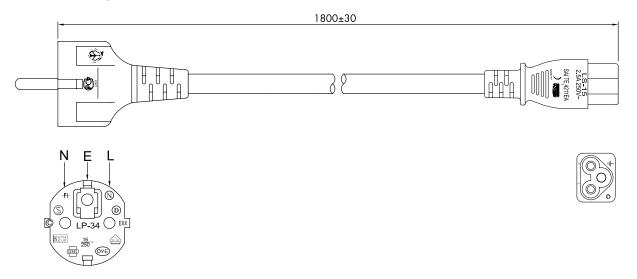

# **Technical Drawing:**

#### Features:

- » Safety plug (CEE 7/7) to IEC 60320-C5 female
- » Cable Type: H05VV-F3G 3x 0.75 mm<sup>2</sup>
- » Suitable for 230 V, 2.5 A, 575 W
- » VDE approved
- » With double protective contact
- » Length: 1.8 m» Color: Black