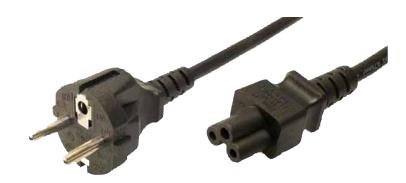

# **LogiLink**<sub>®</sub>

Power Cable
Safety Plug to IEC C5 Female

Art. No.: CP093

Durable cable designed to power your computer, server or PDU equipments from a grounded power outlet. Make your work environment more flexible and efficient in different cable sizes.

#### Features:

- » Safety plug (CEE 7/7) to IEC 60320-C5 female
- » Cable Type: H05VV-F3G 3x 0.75 mm<sup>2</sup>
- » Suitable for 230 V, 2.5 A, 575 W
- » VDE approved
- » With double protective contact
- » Length: 1.8 m» Color: Black