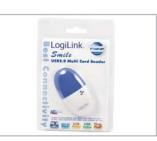

# Smile

# **USB2.0 Multi Card Reader, Blue**

## **Specification:**

- Compliant with USB 2.0/1.1 specification
- Supports USB High Speed 480Mbps and Full Speed 12Mbps
- Supports Media copy and Hot-Swap
- Supports following memory cards: Memory Stick (MS) series, Micro MS (M2), Secure Digital (SD/SDHC/MMC) series, and Micro SD series
- Supports Windows ME/2000/2003/XP/Vista/7 and Mac OS 10.x or above

### **Package Contents:**

- 1 x Smile USB2.0 Multi Card Reader
- 1 x User Manual