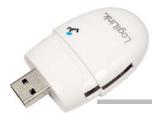

# Smile

# **USB2.0 Multi Card Reader, Blue**

## **Specification:**

- Compliant with USB 2.0/1.1 specification
- Supports USB High Speed 480Mbps and Full Speed 12Mbps
- Supports Media copy and Hot-Swap
- Supports following memory cards: Memory Stick (MS) series, Micro MS (M2), Secure Digital (SD/SDHC/MMC) series, and Micro SD series
- Supports Windows ME/2000/2003/XP/Vista/7 and Mac OS 10.x or above