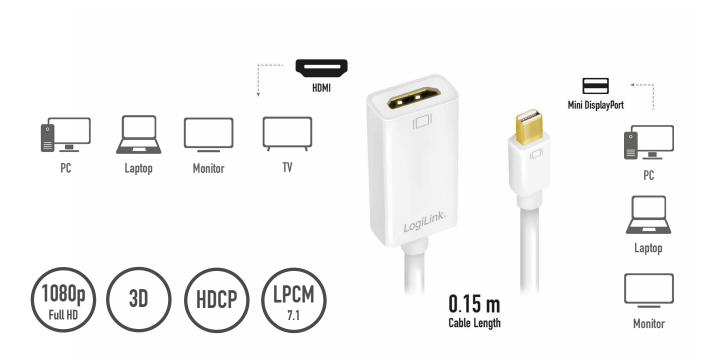

## Mini DisplayPort™ to HDMI™ Adapter

Art. No.: CV0036A

Allowing Mini DisplayPort on your computer to directly deliver visual and audio on your HDMI-equipped display. Suitable for the operation of HDMI devices like projectors, Plasma or LCD TV with a MacBook or MacBook Pro.

#### **Features:**

- » Connecting a Mini DisplayPort (Thunderbolt™ compatible) computer to a HDTV, monitor, or projector with HDMI
- » Transmits both audio and video from computer or tablet to HDTV display
- » Resolution up to Full HD 1080p@60 Hz
- » Bandwidth up to 6.75 Gbps (2.25 Gbps per channel)
- » Supports flawless audio pass-thru for uncompressed digital 7.1, 5.1 or 2 channels
- » Gold-plated connectors resist corrosion, provide rigidity for better signal performance
- » Lightweight and portable; ergonomic designed for easy plugging and unplugging
- » Low power operation

#### **Specifications:**

| Connection 1                       | Mini DisplayPort male                                                               |
|------------------------------------|-------------------------------------------------------------------------------------|
| Connection 2                       | HDMI-A female                                                                       |
| HDMI Standard                      | 1.3                                                                                 |
| DisplayPort Standard               | 1.1                                                                                 |
| DP Transmission Modes              | RBR, HBR                                                                            |
| HDCP                               | 1.3                                                                                 |
| DPCP                               | 1.0                                                                                 |
| Thunderbolt Compatibility          | Yes                                                                                 |
| Output Resolution                  | Up to 1920x1080@60 Hz                                                               |
| EDID Management                    | Pass-through                                                                        |
| CEC (Consumer Electronics Control) | Yes                                                                                 |
| 3D Support                         | Yes                                                                                 |
| DDC (Display Data Channel)         | Yes                                                                                 |
| TMDS                               | Yes                                                                                 |
| Max. Transmission Bit Rate         | 6.75 Gbps                                                                           |
| Color Format Support               | RGB, YCbCr 4:4:4                                                                    |
| Color Depth Support                | 12 bit                                                                              |
| Umcompressed Audio                 | LPCM 7.1                                                                            |
| Compressed Audio                   | Dolby Digital, Dolby Digital Plus, DTS, DTS-HD, DVD audio, SACD, True HD audio data |
| Display Mode                       | Main/extend/mirror                                                                  |
| Power Consumption                  | 0.8 W max.                                                                          |
| Hot Plug/Plug & Play               | Yes                                                                                 |
| Power By                           | Mini DP Bus Power                                                                   |
| Cable Length                       | 15 cm                                                                               |
| Color                              | White                                                                               |
| Housing Material                   | ABS                                                                                 |
| Operating Temperature              | 0-45 °C                                                                             |
| Operating Humidity                 | 10-85 % RH (no condensation)                                                        |
| Dimensions                         | 23.5 x 2.2 x 1.2 cm (cable included)                                                |
| Weight                             | 17 g                                                                                |