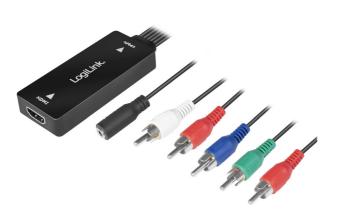

## LogiLink

HDMI to YPbPr with Audio Converter

Art. No.: CV0059

The LogiLink HDMI to YPbPr Adapter is a great way to connect HDMI devices e.g. to a plasma display or beamer. The adapter converts the digital signals of the HDMI device into analog audio and video signals. The additional 3.5mm audio adapter enables you to enjoy 2-CH audio e.g. from your hi-fi system.

Ideal converter for YPbPr and Audio signals into HDMI signals