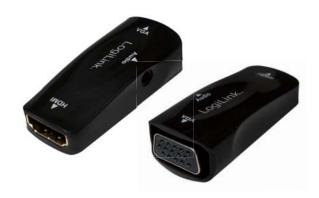

## **LogiLink**<sub>®</sub>

HDMI to VGA Converter

Art. No.: CV0108

Convert HDMI signal to view on the TV/monitor/Projector through VGA port.

## **Features:**

- » HDMI A female to VGA HDB15 female
- » Built-in conversion Chipset AG6200, digital signal to analog signal will not be reduced
- » Compliant with HDMI 1.3
- » Support HDCP 1.0/1.1/1.2
- » With 3.5mm stereo jack
- » Max. resolution: Full HD 1080p at 30Hz
- » Dimensions: 50 x 22 x 15mm
- » Color: Black

## **Package Contents:**

» 1 x HDMI to VGA Adapter