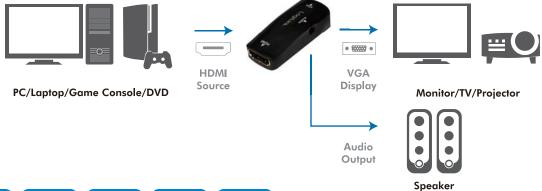

## **LogiLink**<sub>®</sub>

HDMI to VGA Converter

Art. No.: CV0108

Convert HDMI signal to view on the TV/monitor/Projector through VGA port.

## **Features:**

- » HDMI A female to VGA HDB15 female
- » Built-in conversion Chipset AG6200, digital signal to analog signal will not be reduced
- » Compliant with HDMI 1.3
- » Support HDCP 1.0/1.1/1.2
- » With 3.5mm stereo jack
- » Max. resolution: Full HD 1080p at 30Hz
- » Dimensions: 50 x 22 x 15mm
- » Color: Black