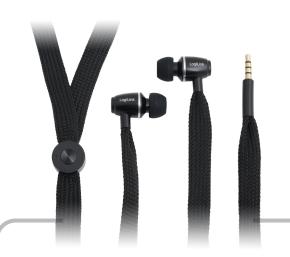

# String Earphone with inline Microphone

#### Feature:

- Direct-to-ear high fidelity acoustic
- Soft silicone ear bud for comfortable
- Metal Housing to eliminate vibration
- Inline microphone for hands-free communication

# **Specifications:**

Driver Unit: 10mm
Impedance: 32Ω

Sensitivity: 103±3B S.P.L @1KHz
Frequency response: 20~20KHz

Connector: 3.5mm plug
Cable length: 1.1m
Max. power input: 5mW
Rated power input: 1mW