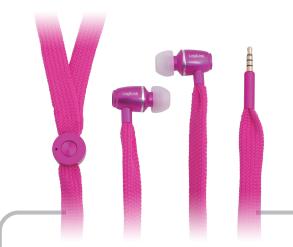

# String Earphone with inline Microphone

#### Feature:

- Direct-to-ear high fidelity acoustic
- Soft silicone ear bud for comfortable
- Metal Housing to eliminate vibration
- Inline microphone for hands-free communication

# **Specifications:**

Driver Unit: 10mm
Impedance: 32Ω

Sensitivity: 103±3B S.P.L @1KHz
Frequency response: 20~20KHz

Connector: 3.5mm plug
Cable length: 1.1m
Max. power input: 5mW
Rated power input: 1mW