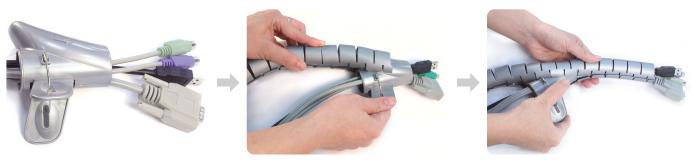

## Features:

- » Flexible spiral coiled tube for clean storage
- » Made from durable polyethylene
- » Comes with a cable installation tool for quick installation
- » Length 2.5 meters, diameter 25 mm, can be cut to the desired size
- » Easy to use: you just need to clamp the cables with the guide tool, insert the guide tool into the cable tidy tube, then slowly pull it down
- » The cord wrap prevents pets from biting cables and children pulling cables
- » Perfect for bundling the cables of computers, PCs, TVs, Hi-Fi systems etc. in the office and home
- » Color: Grey

## **Package Contents:**

- » 1 x Spiral Cable Sleeve with Tool
- » 1 x Installation Tool