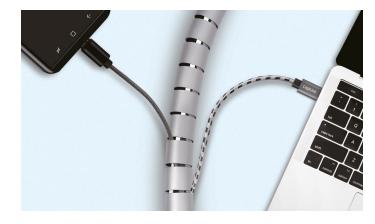

## **LogiLink**<sub>®</sub>

Spiral Cable Sleeve with Tool

25 x 2500 mm

Art. No.: **KAB0013** 

With this cable sleeve, there is no more unsightly mess of tangled cables! Our quality cable management coiled sleeve can easily manage all kinds of cords, cables and wires in your home and office keeping things well-organized and out of sight.

## Features:

- » Flexible spiral coiled tube for clean storage
- » Made from durable polyethylene
- » Comes with a cable installation tool for quick installation
- » Length 2.5 meters, diameter 25 mm, can be cut to the desired size
- » Easy to use: you just need to clamp the cables with the guide tool, insert the guide tool into the cable tidy tube, then slowly pull it down
- » The cord wrap prevents pets from biting cables and children pulling cables
- » Perfect for bundling the cables of computers, PCs, TVs, Hi-Fi systems etc. in the office and home
- » Color: Grey