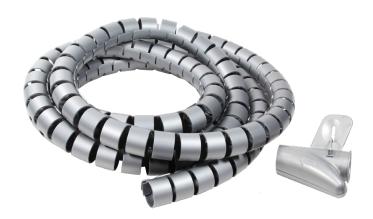

## **LogiLink**<sub>®</sub>

Spiral Cable Sleeve with Tool

25 x 2500 mm

Art. No.: **KAB0013** 

With this cable sleeve, there is no more unsightly mess of tangled cables! Our quality cable management coiled sleeve can easily manage all kinds of cords, cables and wires in your home and office keeping things well-organized and out of sight.

## Features:

- » Flexible spiral coiled tube for clean storage
- » Made from durable polyethylene
- » Comes with a cable installation tool for quick installation
- » Length 2.5 meters, diameter 25 mm, can be cut to the desired size
- » Easy to use: you just need to clamp the cables with the guide tool, insert the guide tool into the cable tidy tube, then slowly pull it down
- » The cord wrap prevents pets from biting cables and children pulling cables
- » Perfect for bundling the cables of computers, PCs, TVs, Hi-Fi systems etc. in the office and home
- » Color: Grey

## **Package Contents:**

- » 1 x Spiral Cable Sleeve with Tool
- » 1 x Installation Tool