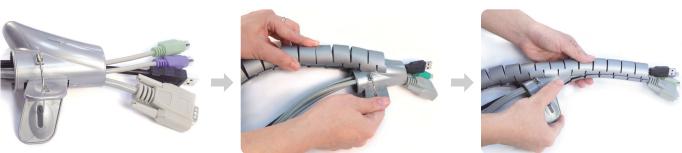

# Features:

- » Flexible spiral coiled tube for clean storage
- » Made from durable polyethylene
- » Comes with a cable installation tool for quick installation
- » Length 1.5 meters, diameter 28 mm, can be cut to the desired size
- » Easy to use: you just need to clamp the cables with the guide tool, insert the guide tool into the cable tidy tube, then slowly pull it down
- » The cord wrap prevents pets from biting cables and children pulling cables
- » Perfect for bundling the cables of computers, PCs, TVs, Hi-Fi systems etc. in the office and home
- » Color: Grey