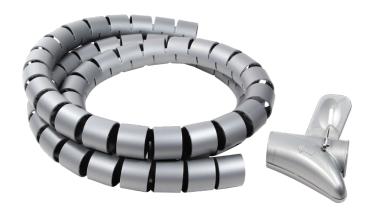

# Spiral Cable Sleeve with Tool 28 x 1500 mm

Art. No.: KAB0014

With this cable sleeve, there is no more unsightly mess of tangled cables! Our quality cable management coiled sleeve can easily manage all kinds of cords, cables and wires in your home and office keeping things well-organized and out of sight.

# Features:

- » Flexible spiral coiled tube for clean storage
- » Made from durable polyethylene
- » Comes with a cable installation tool for quick installation
- » Length 1.5 meters, diameter 28 mm, can be cut to the desired size
- » Easy to use: you just need to clamp the cables with the guide tool, insert the guide tool into the cable tidy tube, then slowly pull it down
- » The cord wrap prevents pets from biting cables and children pulling cables
- » Perfect for bundling the cables of computers, PCs, TVs, Hi-Fi systems etc. in the office and home
- » Color: Grey

## **Package Contents:**

- » 1 x Spiral Cable Sleeve with Tool
- » 1 x Installation Tool