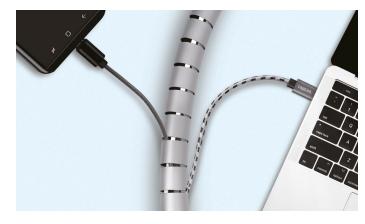

# Spiral Cable Sleeve with Tool 28 x 1500 mm

Art. No.: KAB0014

With this cable sleeve, there is no more unsightly mess of tangled cables! Our quality cable management coiled sleeve can easily manage all kinds of cords, cables and wires in your home and office keeping things well-organized and out of sight.

# Features:

- » Flexible spiral coiled tube for clean storage
- » Made from durable polyethylene
- » Comes with a cable installation tool for quick installation
- » Length 1.5 meters, diameter 28 mm, can be cut to the desired size
- » Easy to use: you just need to clamp the cables with the guide tool, insert the guide tool into the cable tidy tube, then slowly pull it down
- » The cord wrap prevents pets from biting cables and children pulling cables
- » Perfect for bundling the cables of computers, PCs, TVs, Hi-Fi systems etc. in the office and home
- » Color: Grey