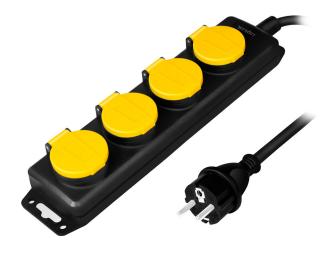

# **LogiLink**<sub>®</sub>

Outdoor Power Strip with 4-Way Socket, 1.4 m

Art. No.: LPS212

Organize your outdoor appliances through a power strip - perfect for use in the backyard and garden.

Splash-proof socket outlet with earthing contact and hinged cover

Power: 230 V/16 A, max. 3680 W

Safety Sockets (German type, CEE 7/3)

#### **Features:**

- » The strip with the robust and stable housing and IP44 protected against dust and splashes is suitable for the use outdoor/commercial /construction site
- » 4 splash-proof safety sockets with hinged cover
- » Rugged plastic housing
- » With a hanger is suitable for wall mounting
- » Attached the 1.4 m long cable and the sockets in 45°, this multi-socket strip is ideal for any season
- » Comes with H07RN-F, 3G 1.5 mm $^2$  cable 230 V  $\sim$  50 Hz, 16 A Max. 3680 W