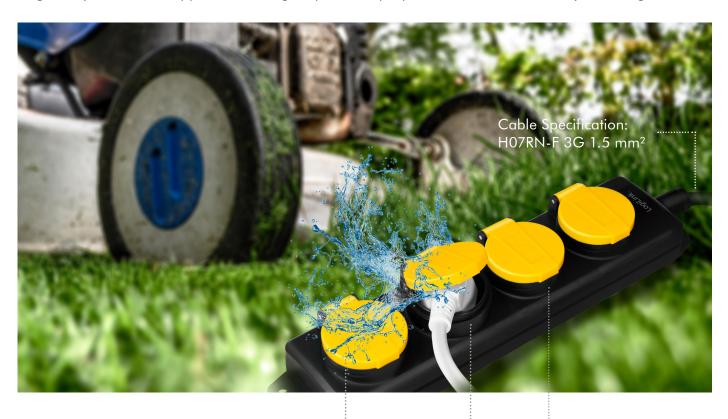

# **LogiLink**<sub>®</sub>

Outdoor Power Strip with 4-Way Socket, 1.4 m

Art. No.: LPS212

Organize your outdoor appliances through a power strip - perfect for use in the backyard and garden.

Splash-proof socket outlet with earthing contact and hinged cover

#### **Features:**

- » The strip with the robust and stable housing and IP44 protected against dust and splashes is suitable for the use outdoor/commercial /construction site
- » 4 splash-proof safety sockets with hinged cover
- » Rugged plastic housing
- » With a hanger is suitable for wall mounting
- » Attached the 1.4 m long cable and the sockets in 45°, this multi-socket strip is ideal for any season
- » Comes with H07RN-F, 3G 1.5 mm $^2$  cable 230 V  $\sim$  50 Hz, 16 A Max. 3680 W