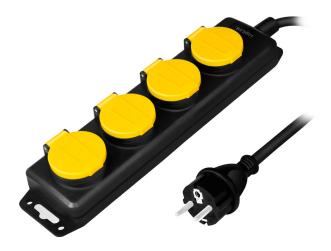

# **LogiLink**<sub>®</sub>

Outdoor Power Strip with 4-Way Socket, 1.4 m

Art. No.: LPS212

Organize your outdoor appliances through a power strip - perfect for use in the backyard and garden.

Splash-proof socket outlet with earthing contact and hinged cover

Power: 230 V/16 A, max. 3680 W

Safety Sockets (German type, CEE 7/3)

#### **Features:**

- » The strip with the robust and stable housing and IP44 protected against dust and splashes is suitable for the use outdoor/commercial /construction site
- » 4 splash-proof safety sockets with hinged cover
- » Rugged plastic housing
- » With a hanger is suitable for wall mounting
- » Attached the 1.4 m long cable and the sockets in 45°, this multi-socket strip is ideal for any season
- » Comes with H07RN-F, 3G 1.5 mm $^2$  cable 230 V  $\sim$  50 Hz, 16 A Max. 3680 W