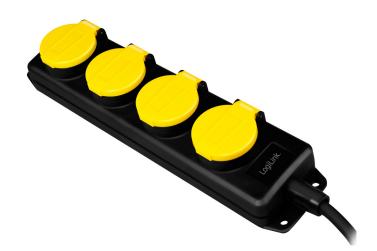

# **LogiLink**<sub>®</sub>

Outdoor Power Strip with 4-Way Socket, 1.4 m

Art. No.: LPS212

Organize your outdoor appliances through a power strip - perfect for use in the backyard and garden.

Splash-proof socket outlet with earthing contact and hinged cover

Power: 230 V/16 A, max. 3680 W

Safety Sockets (German type, CEE 7/3)

#### **Features:**

- » The strip with the robust and stable housing and IP44 protected against dust and splashes is suitable for the use outdoor/commercial /construction site
- » 4 splash-proof safety sockets with hinged cover
- » Rugged plastic housing
- » With a hanger is suitable for wall mounting
- » Attached the 1.4 m long cable and the sockets in 45°, this multi-socket strip is ideal for any season
- » Comes with H07RN-F, 3G 1.5 mm $^2$  cable 230 V  $\sim$  50 Hz, 16 A Max. 3680 W