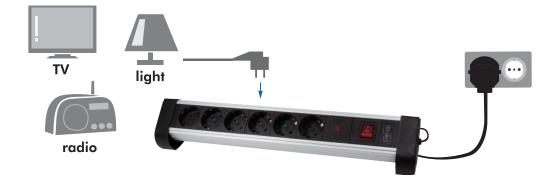

#### **Features:**

- » 6 x safety socket (German type, CEE 7/3)
- » Ideal for connecting various devices with power directly on the desktop
- » With illuminated ON/OFF switch
- » Outlets in 45° position and have safety shutter
- » IP20: Protection against the penetration of solid objects >12,5 mm and contact with fingers
- » Aluminum shell with a matte, insensitive surface
- » Overvoltage protection
- » Power: 230 V/16 A, 50 Hz, max. 3500 W
- » Cable spec.: H05VV-F 3G 1,5 mm<sup>2</sup>
- » Cable length: 1,4 m» Color: Black/Silver