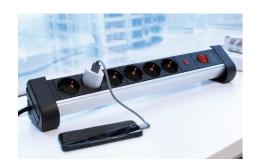

#### **Features:**

- » 6 x safety socket (German type, CEE 7/3)
- » Ideal for connecting various devices with power directly on the desktop
- » With illuminated ON/OFF switch
- » Outlets in 45° position and have safety shutter
- » IP20: Protection against the penetration of solid objects >12,5 mm and contact with fingers
- » Aluminum shell with a matte, insensitive surface
- » Overvoltage protection
- » Power: 230 V/16 A, 50 Hz, max. 3500 W
- » Cable spec.: H05VV-F 3G 1,5 mm<sup>2</sup>
- » Cable length: 1,4 m» Color: Black/Silver