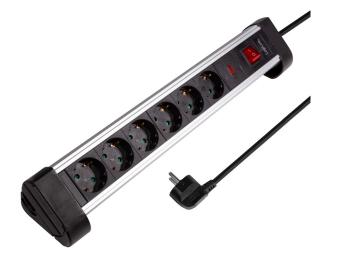

#### **Features:**

- » 6 x safety socket (German type, CEE 7/3)
- » Ideal for connecting various devices with power directly on the desktop
- » With illuminated ON/OFF switch
- » Outlets in 45° position and have safety shutter
- » IP20: Protection against the penetration of solid objects >12,5 mm and contact with fingers
- » Aluminum shell with a matte, insensitive surface
- » Overvoltage protection
- » Power: 230 V/16 A, 50 Hz, max. 3500 W
- » Cable spec.: H05VV-F 3G 1,5 mm<sup>2</sup>
- » Cable length: 1,4 m» Color: Black/Silver