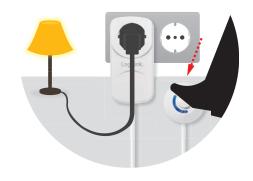

## Power Adapter

with Foot Switch

Art. No.: LPS225

Unique foot activated power adapters allow you to turn your device off from 1.5m away. The adaptor features a bright blue indicator light, which makes it visible under desk and stops you from crawling under the desk to toggle the power adapter.