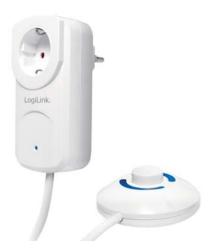

## Power Adapter

with Foot Switch

Art. No.: LPS225

Unique foot activated power adapters allow you to turn your device off from 1.5m away. The adaptor features a bright blue indicator light, which makes it visible under desk and stops you from crawling under the desk to toggle the power adapter.

#### Features:

- » Controlled power socket with ON/OFF foot switch
- » Power input: AC 240V 50Hz, 16A max.
- » Load: Max. 3680W/16A
- » Cable: 1.5m H03VV-F 3\*0.5mm<sup>2</sup>
- » LED indicator makes adapter visible under the desk
- » Surge Protection