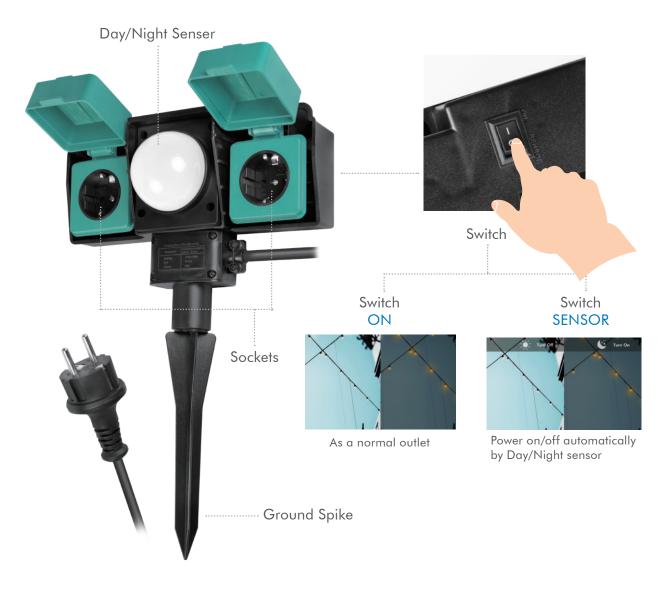

## Day/Night Sensor

It will turn power on at dusk and off at dawn automatically. Designed for low-energy consumption and safe.

## **Ground Spike**

Easy to set-up and make your garden clean and tidy.

 Do not knock the garden socket into the ground with a hammer. This can damage the product.

Outdoor 2-Way Socket with Day/Night Sensor

## Splash-Proof German Outlets with Hinged Cover

IP54 protection from limited dust ingress and water splash. Ideal for outdoor use.