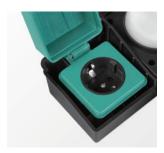

## Splash-Proof German Outlets with Hinged Cover

IP54 protection from limited dust ingress and water splash. Ideal for outdoor use.