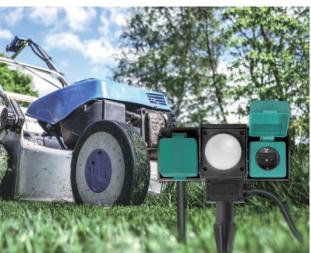

Outdoor 2-Way Socket with Day/Night Sensor

Art. No.: LPS226

Organize and control two of your outdoor appliances through a single hub - perfect for use in backyards and gardens.

Do not knock the garden socket into the ground with a hammer. This can damage the product.

Outdoor 2-Way Socket with Day/Night Sensor

Art. No.: LPS226