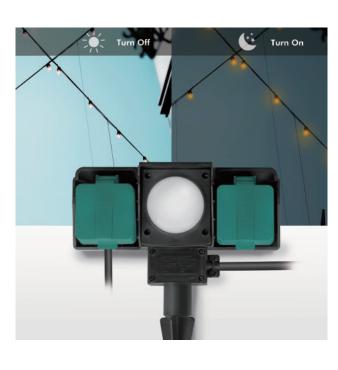

## Day/Night Sensor

It will turn power on at dusk and off at dawn automatically. Designed for low-energy consumption and safe.