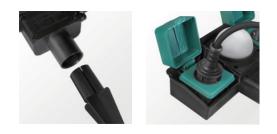

## **Ground Spike**

Easy to set-up and make your garden clean and tidy.

 Do not knock the garden socket into the ground with a hammer. This can damage the product.

Outdoor 2-Way Socket with Day/Night Sensor