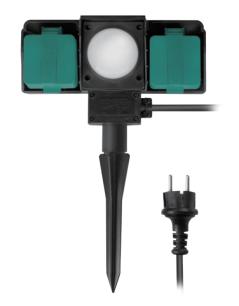

## Day/Night Sensor

It will turn power on at dusk and off at dawn automatically. Designed for low-energy consumption and safe.

## Splash-Proof German Outlets with Hinged Cover

IP54 protection from limited dust ingress and water splash. Ideal for outdoor use.

### **Package Contents:**

- » 1 x Outdoor 2-Way Socket with Day/Night Sensor
- » 1 x Ground Spike
- » 1 x User Manual