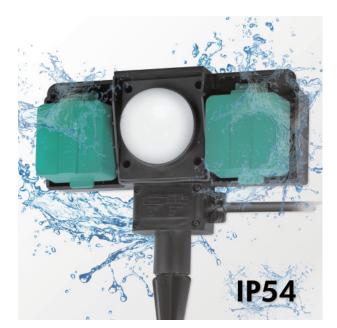

## Splash-Proof German Outlets with Hinged Cover

IP54 protection from limited dust ingress and water splash. Ideal for outdoor use.

### Specifications:

| Power Input         | 220-240V AC, 50/60Hz          |
|---------------------|-------------------------------|
| Rated Load          | 60/50Hz                       |
| Working Temperature | -35°C~65°C                    |
| Cable Type          | H07RN-F 3G 1.5mm <sup>2</sup> |
| Waterproof Level    | IP54                          |
| Cable Length        | 2m                            |
| Product Dimension   | 240.14 x 348.77 x 90.84mm     |
| Product Weight      | 0.81kg                        |