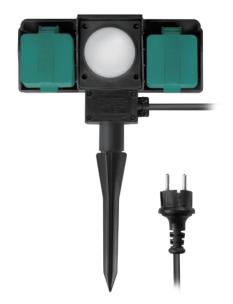

Outdoor 2-Way Socket with Day/Night Sensor

Art. No.: LPS226

Organize and control two of your outdoor appliances through a single hub - perfect for use in backyards and gardens.

Do not knock the garden socket into the ground with a hammer. This can damage the product.

## **Ground Spike**

Easy to set-up and make your garden clean and tidy.

 Do not knock the garden socket into the ground with a hammer. This can damage the product.

Outdoor 2-Way Socket with Day/Night Sensor

### **Package Contents:**

- » 1 x Outdoor 2-Way Socket with Day/Night Sensor
- » 1 x Ground Spike
- » 1 x User Manual