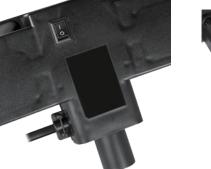

## Day/Night Sensor

It will turn power on at dusk and off at dawn automatically. Designed for low-energy consumption and safe.