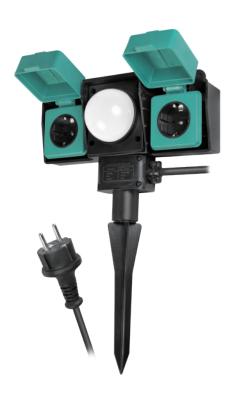

Outdoor 2-Way Socket with Day/Night Sensor

Art. No.: LPS226

Organize and control two of your outdoor appliances through a single hub - perfect for use in backyards and gardens.

Do not knock the garden socket into the ground with a hammer. This can damage the product.

## Day/Night Sensor

It will turn power on at dusk and off at dawn automatically. Designed for low-energy consumption and safe.

## **Ground Spike**

Easy to set-up and make your garden clean and tidy.

 Do not knock the garden socket into the ground with a hammer. This can damage the product.

Outdoor 2-Way Socket with Day/Night Sensor

## Splash-Proof German Outlets with Hinged Cover

IP54 protection from limited dust ingress and water splash. Ideal for outdoor use.