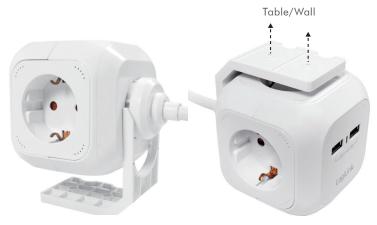

Screw the Power Cube to the table/wall with the stand included

Charge 6 devices at the same time

## Package Contents:

- » 1 x Outlet Strip
- » 1 x Stand