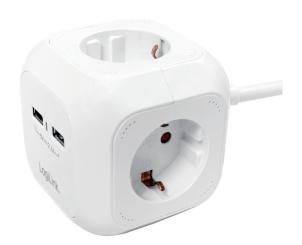

## LogiLink<sub>®</sub>

**Power Cube** 4 Sockets Outlet Strip with 2 USB Ports

Art. No.: LPS227

Power Cube have 4 German outlets and 2 USB ports, enables you to charge 6 devices at the same time! Also include wall/table stand, screw the Power Cube at the most convenient places.

## **Features:**

- » Provides 4 additional German outlets and 2 USB ports
- » Power input: AC 250V 50Hz, 16A max.
- » 2-USB output: 5.0V/2.1A (10.5W) max.
- » Load: Max. 3680W/16A
- » Cable: 1.4m H05VV-F 3G1.5mm<sup>2</sup>
- » LED indicator makes outlet visible under the desk
- » Operating temperature: -15°C ~ 35°C