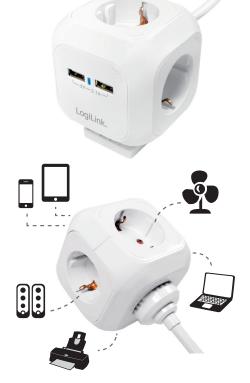

## LogiLink<sub>®</sub>

**Power Cube** 4 Sockets Outlet Strip with 2 USB Ports

Art. No.: LPS227

Power Cube have 4 German outlets and 2 USB ports, enables you to charge 6 devices at the same time! Also include wall/table stand, screw the Power Cube at the most convenient places.

Screw the Power Cube to the table/wall with the stand included

Charge 6 devices at the same time