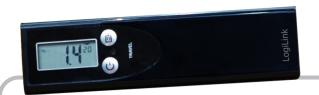

#### Feature:

- Equipped with high precision strain gauge sensor system
- LCD display: 13mm
- Weighing & target weight indication by LED
- Auto zero resetting / Auto off
- Low power / Over-load indication

## **Specification:**

| Material:   | ABS plastic                |
|-------------|----------------------------|
| Capacity:   | 50kg /110lb                |
| Graduation: | 100g                       |
| Unit:       | kg / lb / st               |
| Power:      | 1 x CR2032 lithium battery |
| Scale Size: | 140 x 35 x 20mm            |