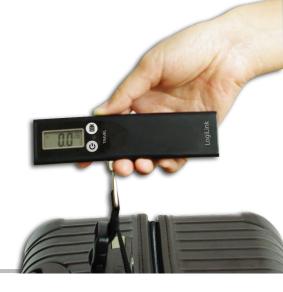

# Luggage Scale

#### Feature:

- Equipped with high precision strain gauge sensor system
- LCD display: 13mm
- Weighing & target weight indication by LED
- Auto zero resetting / Auto off
- Low power / Over-load indication

## **Specification:**

| Material:   | ABS plastic                |
|-------------|----------------------------|
| Capacity:   | 50kg /110lb                |
| Graduation: | 100g                       |
| Unit:       | kg / lb / st               |
| Power:      | 1 x CR2032 lithium battery |
| Scale Size: | 140 x 35 x 20mm            |