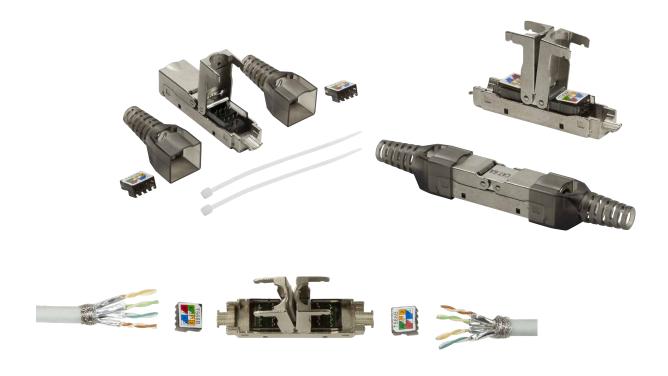

### **Package Contents**

1x Field Assembly Cat. 6A Cable Connector, Slim Type

1x User Manual