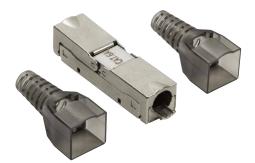

# Field Assembly Cat. 6A Cable Connector Slim Type

Art no.: MP0046

#### **Technical Features**

Field termination Cat. 6A coupler

For AWG22-24 solid copper cable

For AWG24-26 stranded wire cable

Zinc-ally fully shielded

Metal housing

052792

Made in China