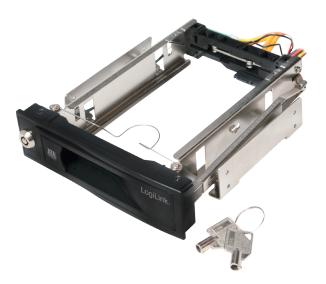

## SATA HDD Mobile Rack

for 1 Bay 3.5" (8.89cm) HDD Enclosure

Art. No.: MR0005

Secure and easy hard drive installation to your PC.

#### Features:

- » Compatible with SATA 1.5G/3G/6G specification
- » Stylish front panel design with excellent ventilation
- » Fit to 5.25 inches standard bay of PC Case
- » One bay for 3.5"(8.89cm) SATA 1.5G/3G/6G Hard Drive
- » No driver or software needed
- » Tool Free Hard Disk installation
- » With security Key Lock
- » LED signal lights, power real-time display and hard disk read and write state
- » Dimension: 184 x 149 x 42 mm
- » Supports windows 2003/2008/XP/Vista/7/8/10