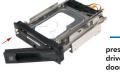

#### **System Requirement:**

- » M/B South Bridge chip version: ICH7 or above
- » One free 5.25" bay inside the PC Case

press the door to push hard drive into MR0005 until door lock