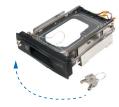

#### Features:

- » Compatible with SATA 1.5G/3G/6G specification
- » Stylish front panel design with excellent ventilation
- » Fit to 5.25 inches standard bay of PC Case
- » One bay for 3.5"(8.89cm) SATA 1.5G/3G/6G Hard Drive
- » No driver or software needed
- » Tool Free Hard Disk installation
- » With security Key Lock
- » LED signal lights, power real-time display and hard disk read and write state
- » Dimension: 184 x 149 x 42 mm
- » Supports windows 2003/2008/XP/Vista/7/8/10