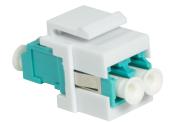

## Keystone Coupler Fibre LC-Duplex Multimode

Part no.: NK0031

## **Technical Features**

Inline Coupler LC-Duplex

LC duplex female to LC duplex female adapter

For multimode fiber with LC Connector

Ceramic sleeve, with dust cover

Dimensions ca. 29,2 x 22,1 x 17,8mm

Snap-in mounting, without flange