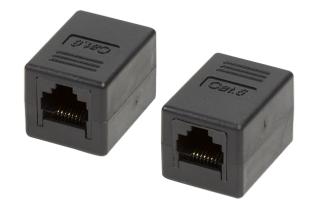

# Cat.6 RJ45 Inline Coupler UTP

#### **Technical Features**

2x RJ45 female jacks, 1:1 pin wiring

RJ45 Coupler to connect 2 patch cords

Cat.6 unshielded

Plastic housing, black

Supports PoE, PoE+ and PoE++

Weight: 40g

#### **Package Content**

Cat.6 RJ45 Inline Coupler UTP x 1