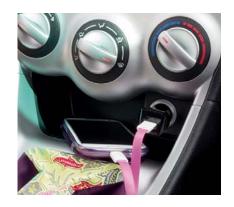

## **USB** Car Charger 1 Port, 6W

Art. No.: PA0100

Universal Car and truck charger adapter can operate and charge devices which are USB compatible. The adapter fits into the standard connector for the cigarette lighter in your car or truck. Use the built-in IC to control the status of the charging function. For safety, the adapter has a built-in surge protection.

#### **Features:**

» Input: 12~24V DC

» Output: 5V1.2A (6W) max

» Supports: OCP, OVP, OTP short circuit protection

» Compatible with iPhone/iPad/mobile devices/tablet PC/

power banks and other 5V devices

» Compact and light-weighted, suitable for travelling