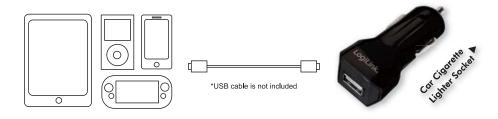

## **LogiLink**<sub>®</sub>

## **USB** Car Charger 1 Port, 6W

Art. No.: PA0100

Universal Car and truck charger adapter can operate and charge devices which are USB compatible. The adapter fits into the standard connector for the cigarette lighter in your car or truck. Use the built-in IC to control the status of the charging function. For safety, the adapter has a built-in surge protection.

#### **Features:**

» Input: 12~24V DC

» Output: 5V1.2A (6W) max

» Supports: OCP, OVP, OTP short circuit protection

» Compatible with iPhone/iPad/mobile devices/tablet PC/

power banks and other 5V devices

» Compact and light-weighted, suitable for travelling