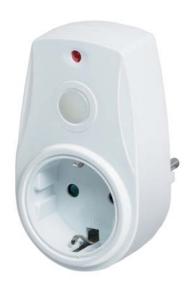

## Socket Adapter

with Dusk Sensor

Art. No.: PA0152

Perfect for dark rooms or hallways!

### **Package Contents:**

- » 1 x Socket Adapter with **Dusk Sensor**
- » 1 x User Manual