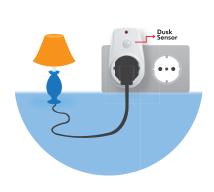

#### **Features:**

- » Automatically identify day and night
- » Operation indicator
- » Easy setup and energy saving
- » Children protection