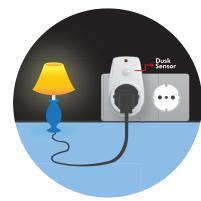

#### **Features:**

- » Automatically identify day and night
- » Operation indicator
- » Easy setup and energy saving
- » Children protection