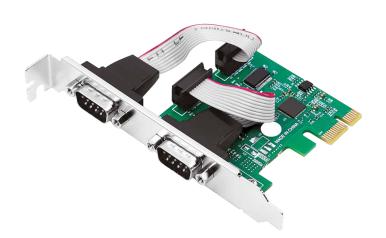

## PCI Express Card 2 Serial Ports

Art. No.: PC0031

LogiLink PCI Express Card extends your PC by two serial ports to connect RS232 compatible devices. The internal and external connections are standardized and work in any PC.

#### **Features:**

- » 2x RS232 9-pin extention ports to your computer
- » Compliant with PCI Express 2.0
- » Compliant with PCI Power Management 1.2
- » With 256-byte Transmit/Receive FIFO, Single-lane (x1) PCI-Express
- » Supports hardware and software flow control
- » Supports Slow IrDA mode (up to 115200 bps) on all serial ports
- » Supports remote wakeup and power management features
- » Compatible with industrial standard 16C450/16C550 UART
- » Supports Windows, Linux and DOS