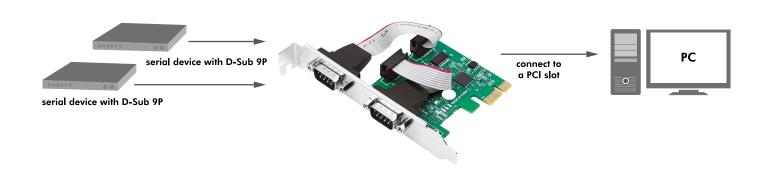

## PCI Express Card 2 Serial Ports

Art. No.: PC0031

LogiLink PCI Express Card extends your PC by two serial ports to connect RS232 compatible devices. The internal and external connections are standardized and work in any PC.

#### **Features:**

- » 2x RS232 9-pin extention ports to your computer
- » Compliant with PCI Express 2.0
- » Compliant with PCI Power Management 1.2
- » With 256-byte Transmit/Receive FIFO, Single-lane (x1) PCI-Express
- » Supports hardware and software flow control
- » Supports Slow IrDA mode (up to 115200 bps) on all serial ports
- » Supports remote wakeup and power management features
- » Compatible with industrial standard 16C450/16C550 UART
- » Supports Windows, Linux and DOS