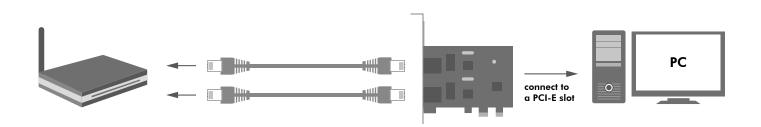

# 2-Port Gigabit LAN PCI-Express Card

Art. No.: PC0075

This PCI-Express dual Gigabit Ethernet controller card is a high performance 10/100/1000 BASE-T Ethernet LAN controller, and is perfectly to convert the PCI-Express interface into two Gigabit Ethernet ports.

#### **Features:**

- » 2x RJ45 Gigabit Ethernet ports
- » Complies with PCI-Express Base Specification Revision 2.0
- » Fully compliant with IEEE 802.3, 802.3u and 802.3ab
- » Supports half/full duplex mode and 802.3x Flow Control
- » Supports IEEE 802.1P layer 2 Priority Encoding
- » Supports IEEE 802.1Q VLAN tagging
- » Supports WOL (Wake-On-LAN) function
- » Supports Windows and Linux