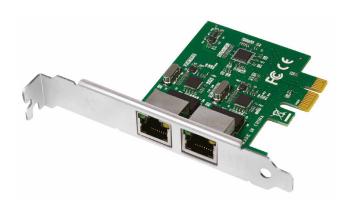

# 2-Port Gigabit LAN PCI-Express Card

Art. No.: PC0075

This PCI-Express dual Gigabit Ethernet controller card is a high performance 10/100/1000 BASE-T Ethernet LAN controller, and is perfectly to convert the PCI-Express interface into two Gigabit Ethernet ports.

#### **Features:**

- » 2x RJ45 Gigabit Ethernet ports
- » Complies with PCI-Express Base Specification Revision 2.0
- » Fully compliant with IEEE 802.3, 802.3u and 802.3ab
- » Supports half/full duplex mode and 802.3x Flow Control
- » Supports IEEE 802.1P layer 2 Priority Encoding
- » Supports IEEE 802.1Q VLAN tagging
- » Supports WOL (Wake-On-LAN) function
- » Supports Windows and Linux