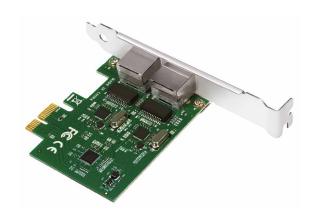

# 2-Port Gigabit LAN PCI-Express Card

Art. No.: PC0075

This PCI-Express dual Gigabit Ethernet controller card is a high performance 10/100/1000 BASE-T Ethernet LAN controller, and is perfectly to convert the PCI-Express interface into two Gigabit Ethernet ports.

#### **Features:**

- » 2x RJ45 Gigabit Ethernet ports
- » Complies with PCI-Express Base Specification Revision 2.0
- » Fully compliant with IEEE 802.3, 802.3u and 802.3ab
- » Supports half/full duplex mode and 802.3x Flow Control
- » Supports IEEE 802.1P layer 2 Priority Encoding
- » Supports IEEE 802.1Q VLAN tagging
- » Supports WOL (Wake-On-LAN) function
- » Supports Windows and Linux