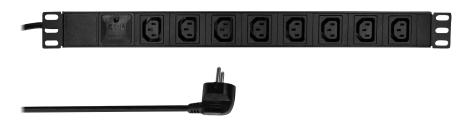

## 19" Power Distribution Unit 8-way C13 Socket with Surge Protection

## **Technical Features**

1U rackmountable design

IEC 60297: 482.6 mm (19") mounting

Robust aluminum housing, IP20

Output: 8x IEC60320 C13 sockets

Connection: 2 m connection cable H05W-F 3G 1.5 mm<sup>2</sup> with Safety plug CEE 7/7, angled

Power: 230 Vac, 50 Hz/16 A, max. 3600 W

With surge protection

Works with data centers, server rooms and telecom equipment

Color: Black