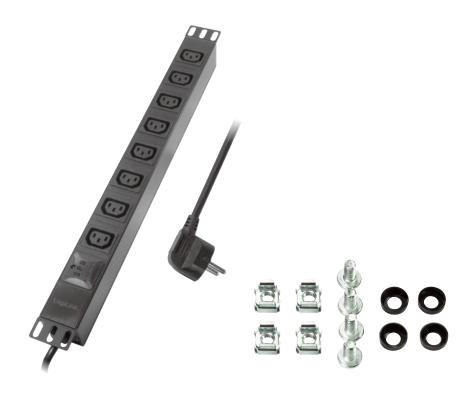

## **Package Contents**

1x 19" Power Distribution Unit

1x Screw Package

1x User Manual

| Packaging Information |                    |
|-----------------------|--------------------|
| Packing Dimension     | 515 x 95 x 60 mm   |
| Packing Weight        | 0.9 kg             |
| Carton Dimension      | 530 x 320 x 220 mm |
| Carton Q'ty           | 10 pcs             |
| Carton Weight         | 10 kg              |