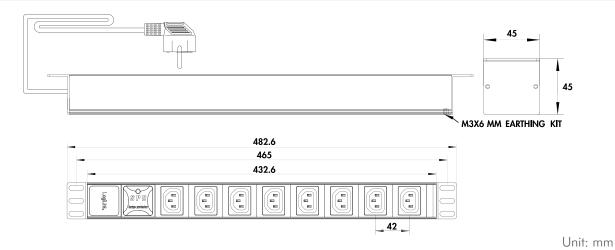

## **Technical Drawing**

www.2direct.de

Art no.: PDU8A01

## **Technical Features**

1U rackmountable design

IEC 60297: 482.6 mm (19") mounting

Robust aluminum housing, IP20

Output: 8x IEC60320 C13 sockets

Connection: 2 m connection cable H05W-F 3G 1.5 mm<sup>2</sup> with Safety plug CEE 7/7, angled