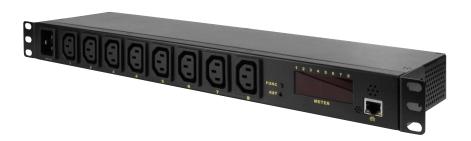

## **Technical Drawings**

- 1. Power Input Socket IEC320 C20
- 2. Output Socket IEC C13
- 3. Reset Key
- 4. Function Key: check the machine's IP address
- 5. Metal Panel: display voltage/current/temperature/humidity etc.
- 6. Temperature and Humidity Sensor
- 7. Network Port: connect to LAN or WAN