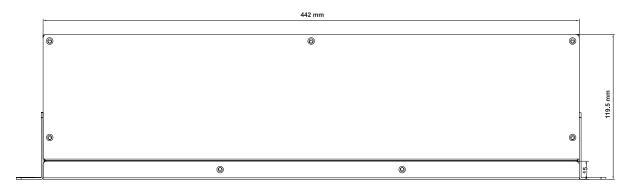

## **Package Contents**

1x IP PDU Control Unit with 8x IEC320 C13 sockets

1x Power Cable IEC 320, C19 to C20, 2 m

| Packaging Information |                |
|-----------------------|----------------|
| Packing Dimension     | 485x200x90 mm  |
| Packing Weight        | 2,4 kg         |
| Carton Dimension      | 520x430x300 mm |
| Carton Q'ty           | 6 pcs          |
| Carton Weight         | 15 kg          |