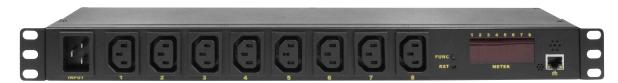

## **Technical Drawings**

- 1. Power Input Socket IEC320 C20
- 2. Output Socket IEC C13
- 3. Reset Key
- 4. Function Key: check the machine's IP address
- 5. Metal Panel: display voltage/current/temperature/humidity etc.
- 6. Temperature and Humidity Sensor
- 7. Network Port: connect to LAN or WAN