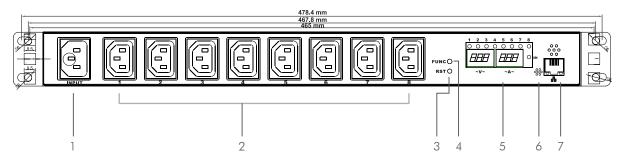

## **Technical Drawings**

- 1. Power Input Socket IEC320 C20
- 2. Output Socket IEC C13
- 3. Reset Key
- 4. Function Key: check the machine's IP address
- 5. Metal Panel: display voltage/current/temperature/humidity etc.
- 6. Temperature and Humidity Sensor
- 7. Network Port: connect to LAN or WAN