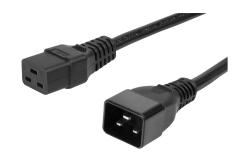

## **Package Contents**

1x IP PDU Control Unit with 8x IEC320 C13 sockets

1x Power Cable IEC 320, C19 to C20, 2 m

| Packaging Information |                |
|-----------------------|----------------|
| Packing Dimension     | 485x200x90 mm  |
| Packing Weight        | 2,4 kg         |
| Carton Dimension      | 520x430x300 mm |
| Carton Q'ty           | 6 pcs          |
| Carton Weight         | 15 kg          |