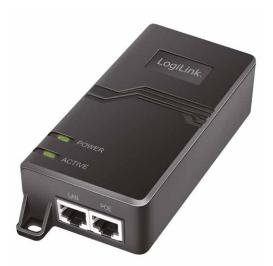

## LogiLink

PoE+ Injector, 30 W IEEE802.3at Type 2

Art. No.: POE004

Up to 30 W power/data connection to a 10–Gigabit PoE device over standard ethernet cable.

## Features:

- » Network devices at 10–Gigabit speeds all within a compact device
- » Automatically detects PoE terminals and supplies inline power
- » Ports: one 10/100/1000/10 G BASE-T data and one
- 10/100/1000/10 G BASE-T PoE (data + power combined channel) » Safe with multiple protections
- » Auto-sensing power drawn from 802.3af/at power source equipment to PD devices
- » Supplies power up to 25.5 W (Max. 30 W)