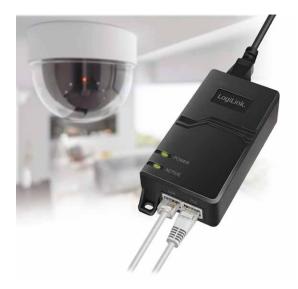

## LogiLink

PoE+ Injector, 30 W IEEE802.3at Type 2

Art. No.: POE004

Up to 30 W power/data connection to a 10–Gigabit PoE device over standard ethernet cable.