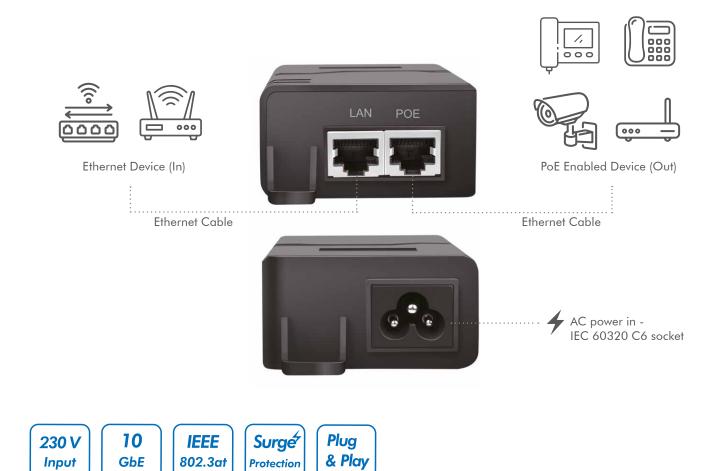

## Features:

- » Network devices at 10–Gigabit speeds all within a compact device
- » Automatically detects PoE terminals and supplies inline power
- » Ports: one 10/100/1000/10 G BASE-T data and one
- 10/100/1000/10 G BASE-T PoE (data + power combined channel) » Safe with multiple protections
- » Auto-sensing power drawn from 802.3af/at power source equipment to PD devices
- » Supplies power up to 25.5 W (Max. 30 W)

## Specification:

| Solution               | PD69101                                                                                                                               |
|------------------------|---------------------------------------------------------------------------------------------------------------------------------------|
| Standard               | IEEE802.3 10BASE-T<br>IEEE802.3u 100BASE-TX<br>IEEE802.3ab 1000BASE-T<br>IEEE802.3an 10 G BASE-T<br>IEEE802.3af<br>IEEE802.3at Type 2 |
| Input                  | 230 V AC 50/60 Hz 0.75 A                                                                                                              |
| Voltage Range (at PSE) | 42.5 V (PD), 53 V (PSE)                                                                                                               |
| Output                 | 25.5 W (30 W max.)                                                                                                                    |
| Working Distance       | Up to 100 m                                                                                                                           |
| Protections            | Over-current, over-voltage, overload and surge protections                                                                            |
| Housing Material       | ABS                                                                                                                                   |
| Operating Temperature  | 0–40°C                                                                                                                                |
| Operating Humidity     | 35–90% RH (non-condensing)                                                                                                            |
| Color                  | Black                                                                                                                                 |
| Dimensions             | 13.75 x 6.25 x 3.29 cm                                                                                                                |