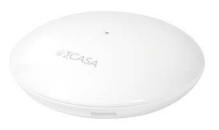

### $\sum$ Weather

Art. No.: SH0005

 $\Sigma$ Weather is a compact weather station providing the current weather information and weather forecast. The device measures the humidity, temperature and air pressure with high accuracy and sends the data via Bluetooth® 4.0 to the base station. Via WLAN/Internet you can access the data directly on your smartphone. It is easy to check the room conditions from anywhere and at any time.

#### **Specification:**

| Bluetooth                   | V4.0                                     |
|-----------------------------|------------------------------------------|
| Operating Power             | 2x AAA batteries                         |
| Battery Life                | Over 6 months battery life               |
| Power Consumption           | 0,28mA                                   |
| Pressure Sensing Range      | 260 ~ 1260 mbar                          |
| High Resolution Mode        | 0,020 mbar RMS                           |
| Operating Temperature       | $0^{\circ}C \sim 40^{\circ}C$            |
| Temperature Operating Range | -20°C ~ 85°C                             |
| Humidity Operating Range    | 0 ~ 90% RH                               |
| Transmission Range          | 25m for mixed space, 100m for open space |
| Dimension                   | Ø80mm x 22mm                             |
| Weight                      | 30g                                      |