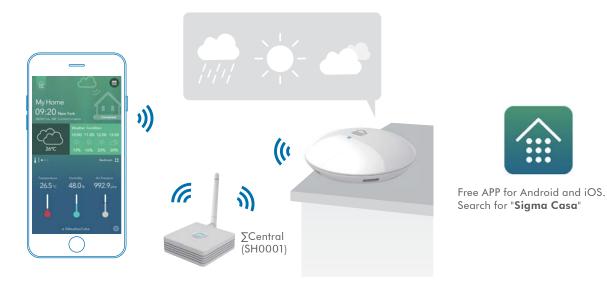

### $\sum$ Weather

Art. No.: SH0005

 $\Sigma$ Weather is a compact weather station providing the current weather information and weather forecast. The device measures the humidity, temperature and air pressure with high accuracy and sends the data via Bluetooth® 4.0 to the base station. Via WLAN/Internet you can access the data directly on your smartphone. It is easy to check the room conditions from anywhere and at any time.

### **Features:**

- » Wireless weather sensor for temperature, humidity and air pressure
- » 24 hour weather forecast; indoor personal data by day / month / year
- » App synchronise the information every 2 minutes
- » Low battery warning will show in APP when battery is low
- » Exclusive ∑Link feature enable various conditions to activate your smart life, i.e. turn on fan upon reaching 28°C
- » Compatible with Medion® Smart Home Systems

### System Requirement:

- » iOS 8.0 and above with Bluetooth 4.0
- » Android 4.3 and above on Bluetooth 4.0 ready devices
- » ∑Central (SH0001)
- » ∑Casa APP