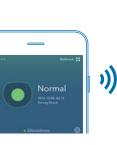

Free APP for Android and iOS. Search for "**Sigma Casa**"

Detects any physical impact to the glass!

\*All trade names referenced are the registered namework of their respective owners.