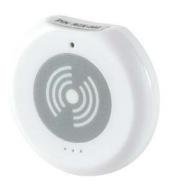

# LogiLink<sub>®</sub>

 $\Sigma \mathsf{Shock}$ 

Art. No.: SH0007

∑Shock is a compact wireless sensor, which detects physical shock, sudden impact or break on glass. Protect your home from intrusion and damages. Suitable for windows and doors as well as fragile objects.

#### Features:

- » Wireless vibration sensor / battery powered / easy install
- » Wide range of usage on windows/doors or fragile stuff from intrusion or damages
- » High immunity to background vibrations which can cause false alarms
- » Exclusive ∑Link enable various conditions to activate your smart life, i.e. set off alarm upon intrusion detected
- » Compatible with Medion® Smart Home Systems