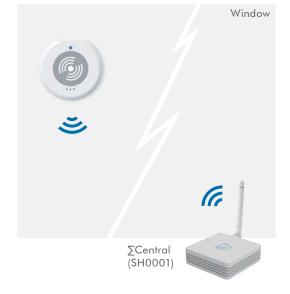

### **System Requirement:**

- » iOS 8.0 and above with Bluetooth 4.0
- » Android 4.3 and above on Bluetooth 4.0 ready devices
- » Central (SH0001)
- » ∑Casa APP