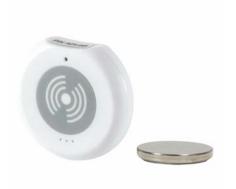

## **Package Contents:**

- » 1 x ∑Shock
- » 1 x Lithium Coin Cell CR2032 Battery
- » 1 x Adhesive Tape
- » 1 x User Manual