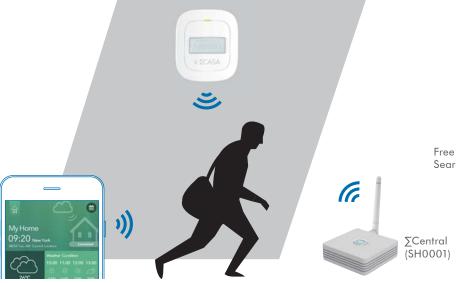

# **LogiLink**<sub>®</sub>

 $\sum$ Motion

Art. No.: SH0009

∑Motion is a surveillance motion sensor to detect moving objects and motions when you are away from home. As soon as a moving object is detected a notification is send to your smartphone or tablet. An easy way to keep an eye on your property and protect your family.

Free APP for Android and iOS. Search for "**Sigma Casa**"

Detects any motion while you are away!

\*All trade names referenced are the registered namework of their respective owners.

### **System Requirement:**

- » iOS 8.0 and above with Bluetooth 4.0
- » Android 4.3 and above on Bluetooth 4.0 ready devices
- » ∑Central (SH0001)
- » ∑Casa APP