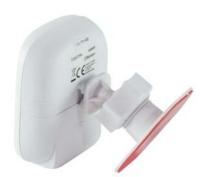

### **Package Contents:**

- » 1 x ∑Motion
- » 1 x ER14250 1/2AA Battery
- » 1 x Stand with Adhesive Tape
- » 1 x User Manual