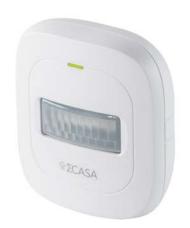

# **LogiLink**<sub>®</sub>

 $\sum$ Motion

Art. No.: SH0009

∑Motion is a surveillance motion sensor to detect moving objects and motions when you are away from home. As soon as a moving object is detected a notification is send to your smartphone or tablet. An easy way to keep an eye on your property and protect your family.

#### Features:

- » Wireless battery powered motion sensor
- » Protect home property with notification to smart phone upon motion activity detected
- » Infrared sensor for accurate detection
- » Exclusive ∑Link enable various conditions to activate your smart life
- » Compatible with Medion® Smart Home Systems