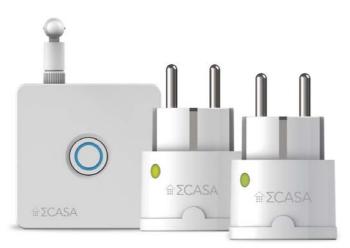

# LogiLink

Powerkit  $\sum$ Plug – Starter Set

Art. No.: SH0011

This ideal starter set allows you to easily turn device on and off remotely, monitor your power consumption and scheduling your devices according to your wishes.

#### Features:

- » Set of 1x ∑Central and 2x ∑Plug
- » Connection: Bluetooth v4.0
- » Transmission range: Up to 100m in open spaces
- » ∑Plug: Power consumption measurement, cost calculation and statistics help cutting the power bill by acknowledging the problem source
- » ∑Central: central unit for monitoring and controlling up to 16 ∑CASA Smart Home products
- » Exclusive ∑Link feature enable various combination of conditions to activate your smart life

» 2 x ∑Plug

RoHS CE

- » 1 x ∑Central
- » 1 x 5V Power Adapter
- » 1 x Micro-USB Cable
- » 1 x 2.4GHz SMA Antenna
- » 1 x User Manual

- » Packing Dimension: m
- » Packing Weight: kg
- » Carton Dimension: mn
- » Carton Q'ty: pcs
- » Carton Weight: kg