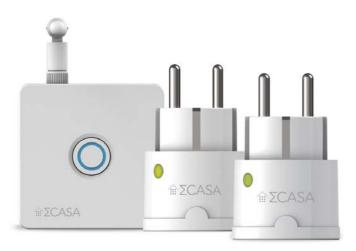

# LogiLink

Powerkit  $\sum$ Plug – Starter Set

Art. No.: SH0011

This ideal starter set allows you to easily turn device on and off remotely, monitor your power consumption and scheduling your devices according to your wishes.

#### Features:

- » Set of 1x ∑Central and 2x ∑Plug
- » Connection: Bluetooth v4.0
- » Transmission range: Up to 100m in open spaces
- » ∑Plug: Power consumption measurement, cost calculation and statistics help cutting the power bill by acknowledging the problem source
- » ∑Central: central unit for monitoring and controlling up to 16 ∑CASA Smart Home products
- » Exclusive ∑Link feature enable various combination of conditions to activate your smart life