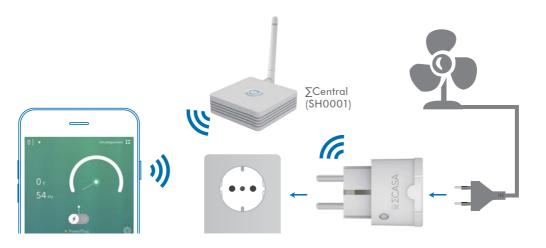

#### Features:

- » Set of 1x ∑Central and 2x ∑Plug
- » Connection: Bluetooth v4.0
- » Transmission range: Up to 100m in open spaces
- » ∑Plug: Power consumption measurement, cost calculation and statistics help cutting the power bill by acknowledging the problem source
- » ∑Central: central unit for monitoring and controlling up to 16 ∑CASA Smart Home products
- » Exclusive ∑Link feature enable various combination of conditions to activate your smart life