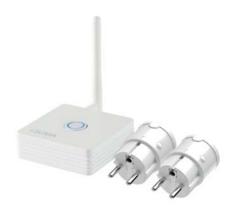

» 2 x ∑Plug

RoHS CE

- » 1 x ∑Central
- » 1 x 5V Power Adapter
- » 1 x Micro-USB Cable
- » 1 x 2.4GHz SMA Antenna
- » 1 x User Manual

- » Packing Dimension: m
- » Packing Weight: kg
- » Carton Dimension: mn
- » Carton Q'ty: pcs
- » Carton Weight: kg