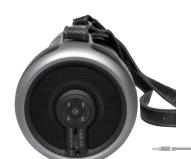

# Boombastic Star Speaker

Art. No.: SP0069

Wireless speaker for perfect music streaming via Bluetooth for indoor and on the go. 4" Subwoofer, FM Radio, Micro SD card reader and 3.5 mm Aux-in.

## **Specification:**

| $\begin{array}{lll} \textbf{Speaker Output} & 2\times 2\text{W},  4\Omega \\ \textbf{Subwoofer Output} & 7\text{W } 4\Omega \\ \textbf{Bluetooth Version} & \text{A2DP, V2.1} \\ \textbf{Bluetooth Connection Range} & \geq \! 10\text{m} \\ \textbf{Battery Capacity} & \text{Rechargeable } 1800\text{mAh } 3.7\text{V lithium battery} \\ \end{array}$ |
|-----------------------------------------------------------------------------------------------------------------------------------------------------------------------------------------------------------------------------------------------------------------------------------------------------------------------------------------------------------|
| Bluetooth Version A2DP, V2.1  Bluetooth Connection Range ≥10m  Battery Capacity Rechargeable 1800mAh 3.7V lithium battery                                                                                                                                                                                                                                 |
| Bluetooth Connection Range ≥10m  Battery Capacity Rechargeable 1800mAh 3.7V lithium battery                                                                                                                                                                                                                                                               |
| Battery Capacity Rechargeable 1800mAh 3.7V lithium battery                                                                                                                                                                                                                                                                                                |
|                                                                                                                                                                                                                                                                                                                                                           |
|                                                                                                                                                                                                                                                                                                                                                           |
| Size Speaker: 2 inch (50.8mm) Subwoofer: 4 inch (101.6mm)                                                                                                                                                                                                                                                                                                 |
| Product Size Ø136 x 314mm                                                                                                                                                                                                                                                                                                                                 |
| Frequency Response 100 Hz - 20 kHz                                                                                                                                                                                                                                                                                                                        |
| FM Frequency Range 87.5Hz - 108MHz                                                                                                                                                                                                                                                                                                                        |
| Signal to Noise Ratio ≥80dB                                                                                                                                                                                                                                                                                                                               |
| Power Supply 5V, 1A                                                                                                                                                                                                                                                                                                                                       |
| Interface 3.5mm Aux-in                                                                                                                                                                                                                                                                                                                                    |
| Playtime Normal volume about 8 hours; maximum volume about 3 hours                                                                                                                                                                                                                                                                                        |