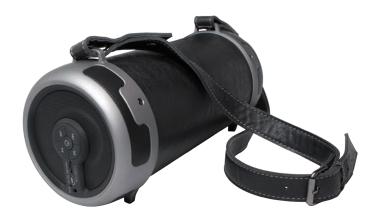

# Boombastic Star Speaker

Art. No.: SP0069

Wireless speaker for perfect music streaming via Bluetooth for indoor and on the go. 4" Subwoofer, FM Radio, Micro SD card reader and 3.5 mm Aux-in.

### **Features:**

- » Secure and simple pairing for user-friendly operation
- » 10 meter operation range
- » With FM radio, line-in function for PC, TV and other devices
- » With micro SD card port
- » Built-in rechargeable 1800mAh 3.7V lithium battery
- » With pulsating LED light
- » Strap for carrying around conveniently

## **Specification:**

| $\begin{array}{lll} \textbf{Speaker Output} & 2\times 2\text{W},  4\Omega \\ \textbf{Subwoofer Output} & 7\text{W } 4\Omega \\ \textbf{Bluetooth Version} & \text{A2DP, V2.1} \\ \textbf{Bluetooth Connection Range} & \geq \! 10\text{m} \\ \textbf{Battery Capacity} & \text{Rechargeable } 1800\text{mAh } 3.7\text{V lithium battery} \\ \end{array}$ |
|-----------------------------------------------------------------------------------------------------------------------------------------------------------------------------------------------------------------------------------------------------------------------------------------------------------------------------------------------------------|
| Bluetooth Version A2DP, V2.1  Bluetooth Connection Range ≥10m  Battery Capacity Rechargeable 1800mAh 3.7V lithium battery                                                                                                                                                                                                                                 |
| Bluetooth Connection Range ≥10m  Battery Capacity Rechargeable 1800mAh 3.7V lithium battery                                                                                                                                                                                                                                                               |
| Battery Capacity Rechargeable 1800mAh 3.7V lithium battery                                                                                                                                                                                                                                                                                                |
|                                                                                                                                                                                                                                                                                                                                                           |
|                                                                                                                                                                                                                                                                                                                                                           |
| Size Speaker: 2 inch (50.8mm) Subwoofer: 4 inch (101.6mm)                                                                                                                                                                                                                                                                                                 |
| Product Size Ø136 x 314mm                                                                                                                                                                                                                                                                                                                                 |
| Frequency Response 100 Hz - 20 kHz                                                                                                                                                                                                                                                                                                                        |
| FM Frequency Range 87.5Hz - 108MHz                                                                                                                                                                                                                                                                                                                        |
| Signal to Noise Ratio ≥80dB                                                                                                                                                                                                                                                                                                                               |
| Power Supply 5V, 1A                                                                                                                                                                                                                                                                                                                                       |
| Interface 3.5mm Aux-in                                                                                                                                                                                                                                                                                                                                    |
| Playtime Normal volume about 8 hours; maximum volume about 3 hours                                                                                                                                                                                                                                                                                        |