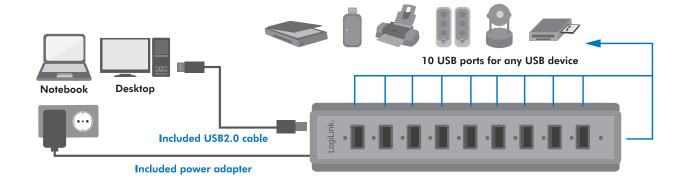

## LogiLink®

USB2.0 10-Port Hub

Art. No.: **UA0096** 

With this USB 2.0 10 port hub it is possible to provide your PC, notebook or Mac with ten USB 2.0 ports for connecting USB peripherals. The included AC/DC adapter simultaneously provides all ports with power and therefore, they can be used all at the same time.