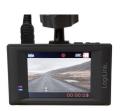

# **Car DVR Camera**

#### **Features:**

- 2.4 inch LCD with 320 x 240 TFT resolution
- 1/4" progressive scan CMOS sensor
- HD 1080P high definition recording
- Simple installation
- Built in speaker/microphone

|                                  | T                                  |
|----------------------------------|------------------------------------|
| LCD                              | 2.4 inch, 320x240 (TFT resolution) |
| Image Sensor                     | 1/4" CMOS 720P (1280 x 720)        |
| Maximum Video Resolution         | Interpolated to 1080P              |
| Frame Rate                       | 30fps                              |
| Maximum Photo Resolution         | 1600 x1200                         |
| Video Compression                | MPEG-4                             |
| Video Format                     | AVI                                |
| Audio Format                     | PCM                                |
| Lens Viewing Angle               | 90°~120°                           |
| Lens focus distance              | F2.8                               |
| Recording Cycles                 | 1/3/5/10 minutes                   |
| Built-in Speaker/Microphone      | YES                                |
| MUTE Button                      | YES                                |
| Memory Card Format               | Micro SD card                      |
| Max Capacity/Class               | 32GB, Class 6 and higher           |
| Maximum Recording Time           | 32GB/720P/30FPS: 2 hours 45min     |
| (before the memory card is full) |                                    |
| DVR Power Input                  | DC 5V                              |
| AV-Out                           | YES (USB to AV OUT)                |
| Built-in Battery                 | Lithium battery 200mAh             |
| Maximum Runtime (Powered         | 15 minutes                         |
| from battery only)               |                                    |
| SOS Function                     | YES                                |
|                                  |                                    |