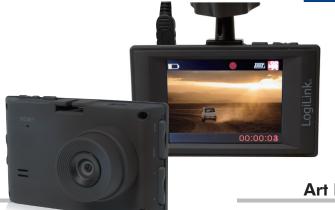

# **Car DVR Camera**

#### **Features:**

- 2.4 inch LCD with 320 x 240 TFT resolution
- 1/4" progressive scan CMOS sensor
- HD 1080P high definition recording
- Simple installation
- Built in speaker/microphone

|                                  | T                                  |
|----------------------------------|------------------------------------|
| LCD                              | 2.4 inch, 320x240 (TFT resolution) |
| Image Sensor                     | 1/4" CMOS 720P (1280 x 720)        |
| Maximum Video Resolution         | Interpolated to 1080P              |
| Frame Rate                       | 30fps                              |
| Maximum Photo Resolution         | 1600 x1200                         |
| Video Compression                | MPEG-4                             |
| Video Format                     | AVI                                |
| Audio Format                     | PCM                                |
| Lens Viewing Angle               | 90°~120°                           |
| Lens focus distance              | F2.8                               |
| Recording Cycles                 | 1/3/5/10 minutes                   |
| Built-in Speaker/Microphone      | YES                                |
| MUTE Button                      | YES                                |
| Memory Card Format               | Micro SD card                      |
| Max Capacity/Class               | 32GB, Class 6 and higher           |
| Maximum Recording Time           | 32GB/720P/30FPS: 2 hours 45min     |
| (before the memory card is full) |                                    |
| DVR Power Input                  | DC 5V                              |
| AV-Out                           | YES (USB to AV OUT)                |
| Built-in Battery                 | Lithium battery 200mAh             |
| Maximum Runtime (Powered         | 15 minutes                         |
| from battery only)               |                                    |
| SOS Function                     | YES                                |
|                                  |                                    |