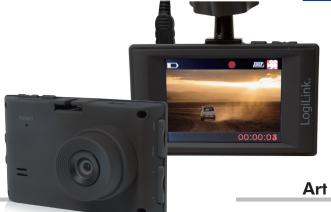

# **Car DVR Camera**

#### **Features:**

- 2.4 inch LCD with 320 x 240 TFT resolution
- 1/4" progressive scan CMOS sensor
- HD 1080P high definition recording
- Simple installation
- Built in speaker/microphone

|                                  | T                                  |
|----------------------------------|------------------------------------|
| LCD                              | 2.4 inch, 320x240 (TFT resolution) |
| Image Sensor                     | 1/4" CMOS 720P (1280 x 720)        |
| Maximum Video Resolution         | Interpolated to 1080P              |
| Frame Rate                       | 30fps                              |
| Maximum Photo Resolution         | 1600 x1200                         |
| Video Compression                | MPEG-4                             |
| Video Format                     | AVI                                |
| Audio Format                     | PCM                                |
| Lens Viewing Angle               | 90°~120°                           |
| Lens focus distance              | F2.8                               |
| Recording Cycles                 | 1/3/5/10 minutes                   |
| Built-in Speaker/Microphone      | YES                                |
| MUTE Button                      | YES                                |
| Memory Card Format               | Micro SD card                      |
| Max Capacity/Class               | 32GB, Class 6 and higher           |
| Maximum Recording Time           | 32GB/720P/30FPS: 2 hours 45min     |
| (before the memory card is full) |                                    |
| DVR Power Input                  | DC 5V                              |
| AV-Out                           | YES (USB to AV OUT)                |
| Built-in Battery                 | Lithium battery 200mAh             |
| Maximum Runtime (Powered         | 15 minutes                         |
| from battery only)               |                                    |
| SOS Function                     | YES                                |
|                                  |                                    |