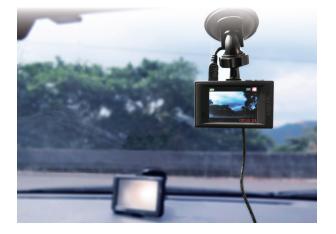

# **Car DVR Camera**

#### **Features:**

- 2.4 inch LCD with 320 x 240 TFT resolution
- 1/4" progressive scan CMOS sensor
- HD 1080P high definition recording
- Simple installation
- Built in speaker/microphone

|                                  | T                                  |
|----------------------------------|------------------------------------|
| LCD                              | 2.4 inch, 320x240 (TFT resolution) |
| Image Sensor                     | 1/4" CMOS 720P (1280 x 720)        |
| Maximum Video Resolution         | Interpolated to 1080P              |
| Frame Rate                       | 30fps                              |
| Maximum Photo Resolution         | 1600 x1200                         |
| Video Compression                | MPEG-4                             |
| Video Format                     | AVI                                |
| Audio Format                     | PCM                                |
| Lens Viewing Angle               | 90°~120°                           |
| Lens focus distance              | F2.8                               |
| Recording Cycles                 | 1/3/5/10 minutes                   |
| Built-in Speaker/Microphone      | YES                                |
| MUTE Button                      | YES                                |
| Memory Card Format               | Micro SD card                      |
| Max Capacity/Class               | 32GB, Class 6 and higher           |
| Maximum Recording Time           | 32GB/720P/30FPS: 2 hours 45min     |
| (before the memory card is full) |                                    |
| DVR Power Input                  | DC 5V                              |
| AV-Out                           | YES (USB to AV OUT)                |
| Built-in Battery                 | Lithium battery 200mAh             |
| Maximum Runtime (Powered         | 15 minutes                         |
| from battery only)               |                                    |
| SOS Function                     | YES                                |
|                                  |                                    |

#### **Package Content:**

- 1 x Car DVR
- 1 x Holder
- 1 x Car charger cable
- 1 x User Manual