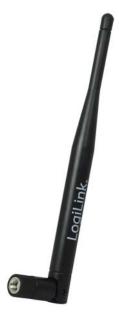

# Wireless 5 dBi Omni Antenna

Extend the transmitting distance of the wireless signals and improve the wireless range.

#### Feature:

- SMA male reverse connector.
- 5dBi Omni Antenna type
- Usable for Wireless IEEE 802.11 b/g/n
- Used for wireless router, access point or the adapter with detachable reversed SMA antenna connection

### **Electrical Specifications**

• Frequency range: 2.4 - 2.5GHz

• Gain: 5 dBi VSWR: 2:1 Max.

• Polarization: Linear, Vertical

• Impedance: 50Ω

• HPBW / Horizontal: 360°; HPBW / Vertical: 35°C

Connector: R SMA PLUG