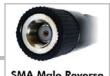

#### Feature:

- SMA male reverse connector.
- 5dBi Omni Antenna type
- Usable for Wireless IEEE 802.11 b/g/n
- Used for wireless router, access point or the adapter with detachable reversed SMA antenna connection

### **Electrical Specifications**

• Frequency range: 2.4 - 2.5GHz

• Gain: 5 dBi VSWR: 2:1 Max.

• Polarization: Linear, Vertical

• Impedance: 50Ω

• HPBW / Horizontal: 360°; HPBW / Vertical: 35°C

Connector: R SMA PLUG