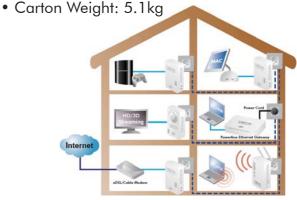

# **AV200 Powerline Wireless N Access Point**

The LogiLink 802.11n Powerline Ethernet Adapter offers you to access the Internet by using your high-speed xDSL/Cable modem connection.

## **Specification:**

- HomePlug AV200 Compliant
- Provides high-speed data transfer of up to 200Mbps via electrical wiring
- Enable data transmission through existing home power grid
- Supports Triple Play applications such as IPTV, VoIP and high-speed Internet access • Packing Dimension: 155x145x105 mm
- Compliant with IEEE 802.11n, 802.11g and 802.11b standards
- Up to 300Mbps wireless operation rate
- Supports 64/128 bits WEP, WPA-PSK/ WPA2-PSK
- Auto channel select
- Supports 10/100 BaseT Ethernet wired connection
- WPS (Wi-Fi Protected Setup) for easy setup
- WLAN On/Off hot key