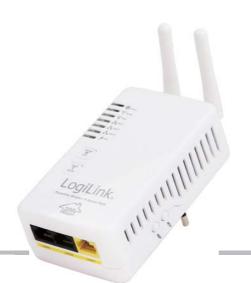

# **AV200 Powerline Wireless N Access Point**

The LogiLink 802.11n Powerline Ethernet Adapter offers you to access the Internet by using your high-speed xDSL/Cable modem connection.

## **Specification:**

- HomePlug AV200 Compliant
- Provides high-speed data transfer of up to 200Mbps via electrical wiring
- Enable data transmission through existing home power grid
- Supports Triple Play applications such as IPTV, VoIP and high-speed Internet access • Packing Dimension: 155x145x105 mm
- Compliant with IEEE 802.11n, 802.11g and 802.11b standards
- Up to 300Mbps wireless operation rate
- Supports 64/128 bits WEP, WPA-PSK/ WPA2-PSK
- Auto channel select
- Supports 10/100 BaseT Ethernet wired connection
- WPS (Wi-Fi Protected Setup) for easy setup
- WLAN On/Off hot key