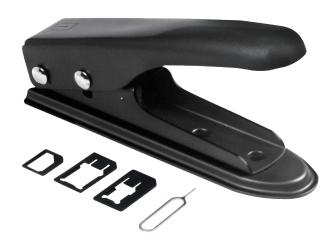

### SIM/Micro/Nano SIM Card Cutter

Art. No.: WZ0026

WZ0026 can cut standard SIM card to micro SIM card and cut micro SIM card to Nano SIM card with easy operation.

Packed with Nano-Micro, Nano-Standard, Micro-Standard SIM Adapters to be used for any phones precisely.

### **Package Contents:**

- » 1 x SIM Card Cutter
- » 2 x Nano SIM Card Adapters
- » 1 x Micro SIM Card Adapter
- » 1 x SIM Card Ejector Pin