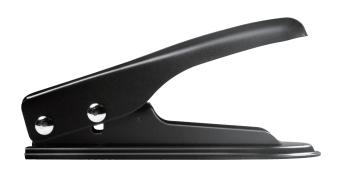

### SIM/Micro/Nano SIM Card Cutter

Art. No.: WZ0026

WZ0026 can cut standard SIM card to micro SIM card and cut micro SIM card to Nano SIM card with easy operation.

Packed with Nano-Micro, Nano-Standard, Micro-Standard SIM Adapters to be used for any phones precisely.

#### **Features:**

- » Convert your old SIM card to be used for all mobile phones which have Micro SIM cards and Nano SIM cards.
- » Cut your regular SIM to use with latest NANO size and use adapter to convert it back in other devices
- » Package with 2 Nano SIM adapters, convert Nano SIM card to micro SIM and standard SIM card
- » Made by highly quality stainless steel material which can handle cutting without any deformation
- » Easy operating, you just need to insert the SIM card with the correct direction into the cutter and press the handle rapidly with strong force, and then you can get a new nice card which you need.
- » Product Dimension: 135 x 35 x 62mm
- » Product Weight: 225g
- » Color: Black