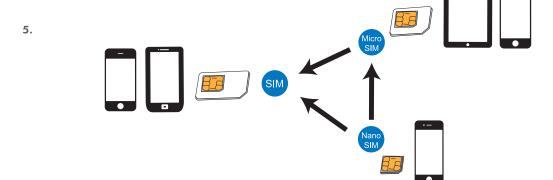

### SIM/Micro/Nano SIM Card Cutter

Art. No.: WZ0026

WZ0026 can cut standard SIM card to micro SIM card and cut micro SIM card to Nano SIM card with easy operation.

Packed with Nano-Micro, Nano-Standard, Micro-Standard SIM Adapters to be used for any phones precisely.

#### **Features:**

- » Convert your old SIM card to be used for all mobile phones which have Micro SIM cards and Nano SIM cards.
- » Cut your regular SIM to use with latest NANO size and use adapter to convert it back in other devices
- » Package with 2 Nano SIM adapters, convert Nano SIM card to micro SIM and standard SIM card
- » Made by highly quality stainless steel material which can handle cutting without any deformation
- » Easy operating, you just need to insert the SIM card with the correct direction into the cutter and press the handle rapidly with strong force, and then you can get a new nice card which you need.
- » Product Dimension: 135 x 35 x 62mm
- » Product Weight: 225g
- » Color: Black