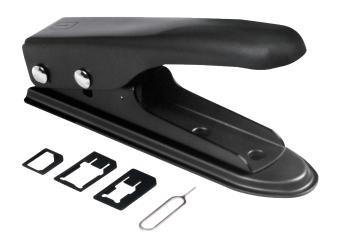

### SIM/Micro/Nano SIM Card Cutter

Art. No.: WZ0026

WZ0026 can cut standard SIM card to micro SIM card and cut micro SIM card to Nano SIM card with easy operation.

Packed with Nano-Micro, Nano-Standard, Micro-Standard SIM Adapters to be used for any phones precisely.

### **Package Contents:**

- » 1 x SIM Card Cutter
- » 2 x Nano SIM Card Adapters
- » 1 x Micro SIM Card Adapter
- » 1 x SIM Card Ejector Pin