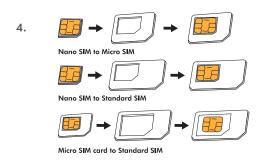

### SIM/Micro/Nano SIM Card Cutter

Art. No.: WZ0026

WZ0026 can cut standard SIM card to micro SIM card and cut micro SIM card to Nano SIM card with easy operation.

Packed with Nano-Micro, Nano-Standard, Micro-Standard SIM Adapters to be used for any phones precisely.

#### **Features:**

- » Convert your old SIM card to be used for all mobile phones which have Micro SIM cards and Nano SIM cards.
- » Cut your regular SIM to use with latest NANO size and use adapter to convert it back in other devices
- » Package with 2 Nano SIM adapters, convert Nano SIM card to micro SIM and standard SIM card
- » Made by highly quality stainless steel material which can handle cutting without any deformation
- » Easy operating, you just need to insert the SIM card with the correct direction into the cutter and press the handle rapidly with strong force, and then you can get a new nice card which you need.
- » Product Dimension: 135 x 35 x 62mm
- » Product Weight: 225g
- » Color: Black