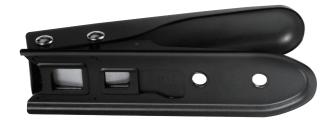

## SIM/Micro/Nano SIM Card Cutter

Art. No.: WZ0026

The notch must be in the correct position!

3.