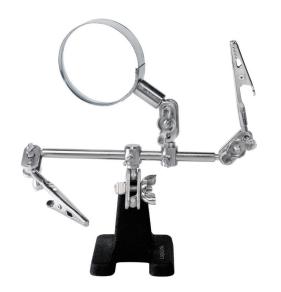

# 3<sup>rd</sup> Helping Hand with Magnifier

Art. No.: WZ0034

Helping hand with magnifying glass for home, office, DIY, jewelry making, watches, and users who work with electrical soldering or small details.

#### **Features:**

- » For close-up detail work
- » Set and hold your work at any angle
- » Glass magnifier size Ø46mm
- » Magnifying glass and clamps are mounted on adjustable ball joints to position and view work at any angle
- » 2 alligator clips on 4-way swivels to hold item securely, leaving hands free
- » Heavy duty cast iron stand keeps unit upright and provides stability while working