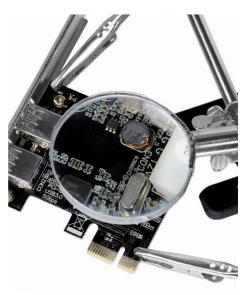

# 3<sup>rd</sup> Helping Hand with Magnifier

Art. No.: WZ0034

Helping hand with magnifying glass for home, office, DIY, jewelry making, watches, and users who work with electrical soldering or small details.

#### **Features:**

- » For close-up detail work
- » Set and hold your work at any angle
- » Glass magnifier size Ø46mm
- » Magnifying glass and clamps are mounted on adjustable ball joints to position and view work at any angle
- » 2 alligator clips on 4-way swivels to hold item securely, leaving hands free
- » Heavy duty cast iron stand keeps unit upright and provides stability while working