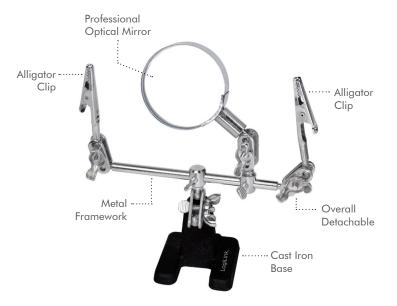

#### **Features:**

- » For close-up detail work
- » Set and hold your work at any angle
- » Glass magnifier size Ø46mm
- » Magnifying glass and clamps are mounted on adjustable ball joints to position and view work at any angle
- » 2 alligator clips on 4-way swivels to hold item securely, leaving hands free
- » Heavy duty cast iron stand keeps unit upright and provides stability while working