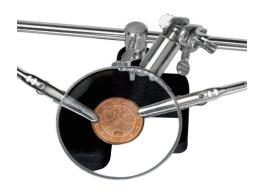

#### **Features:**

- » For close-up detail work
- » Set and hold your work at any angle
- » Glass magnifier size Ø46mm
- » Magnifying glass and clamps are mounted on adjustable ball joints to position and view work at any angle
- » 2 alligator clips on 4-way swivels to hold item securely, leaving hands free
- » Heavy duty cast iron stand keeps unit upright and provides stability while working